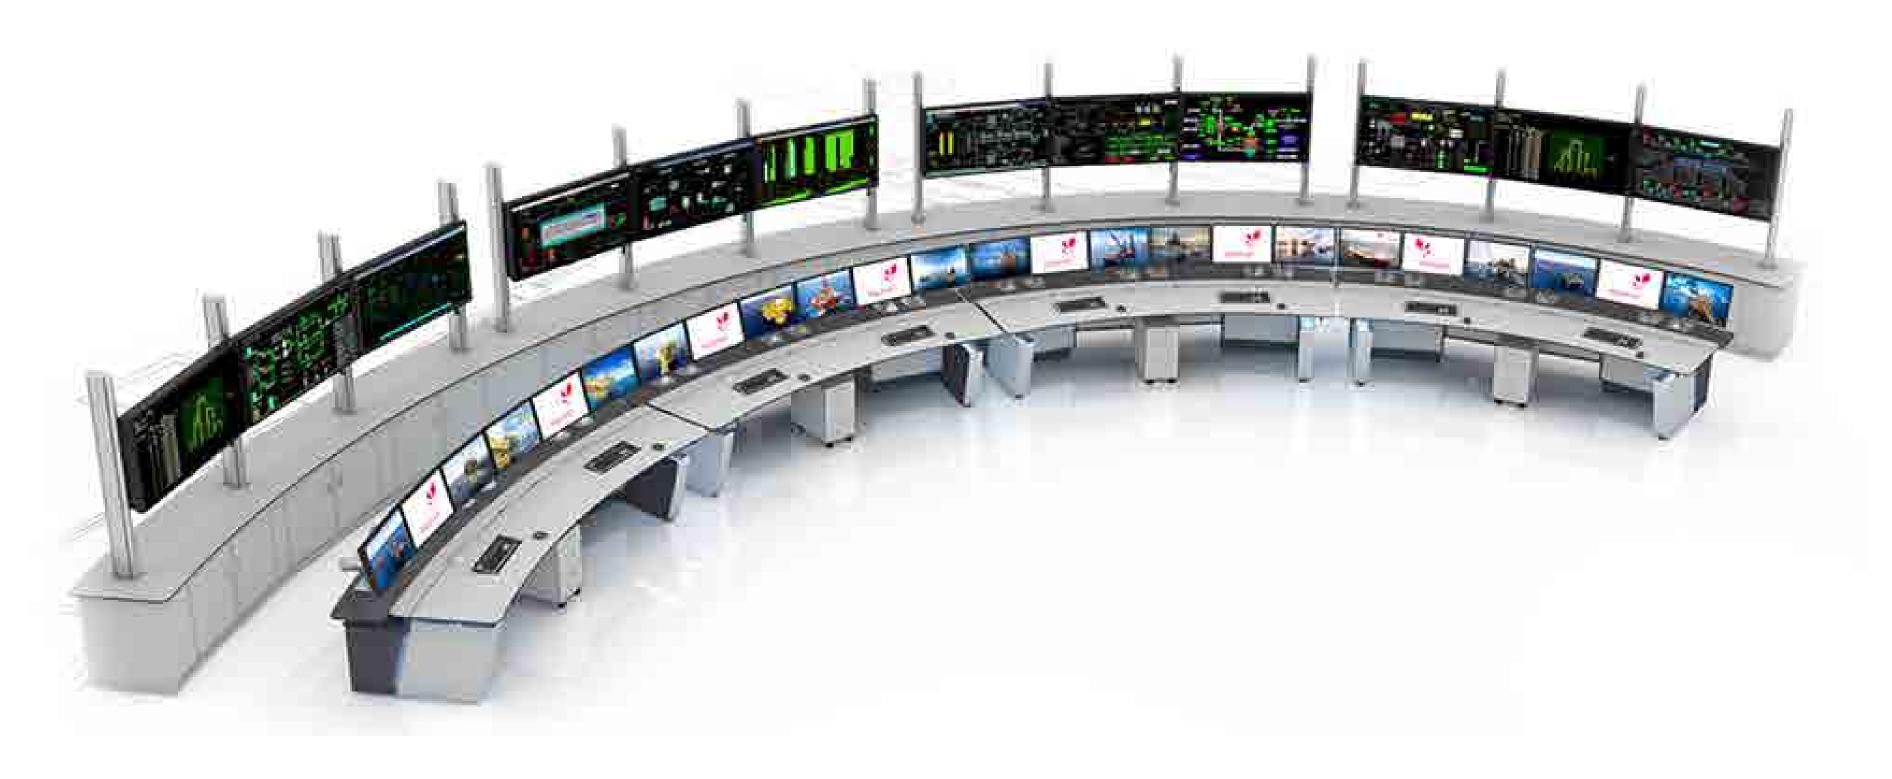

# OIL, GAS AND PROCESS CONTROL

**SELECT FROM THE CLASS-LEADING OIL, GAS AND** 

PROCESS CONTROL CONSOLES BELOW

and distribution centres.

offshore rigs and onshore refineries to pipelines

**BROADCASTERS AS WELL AS** 