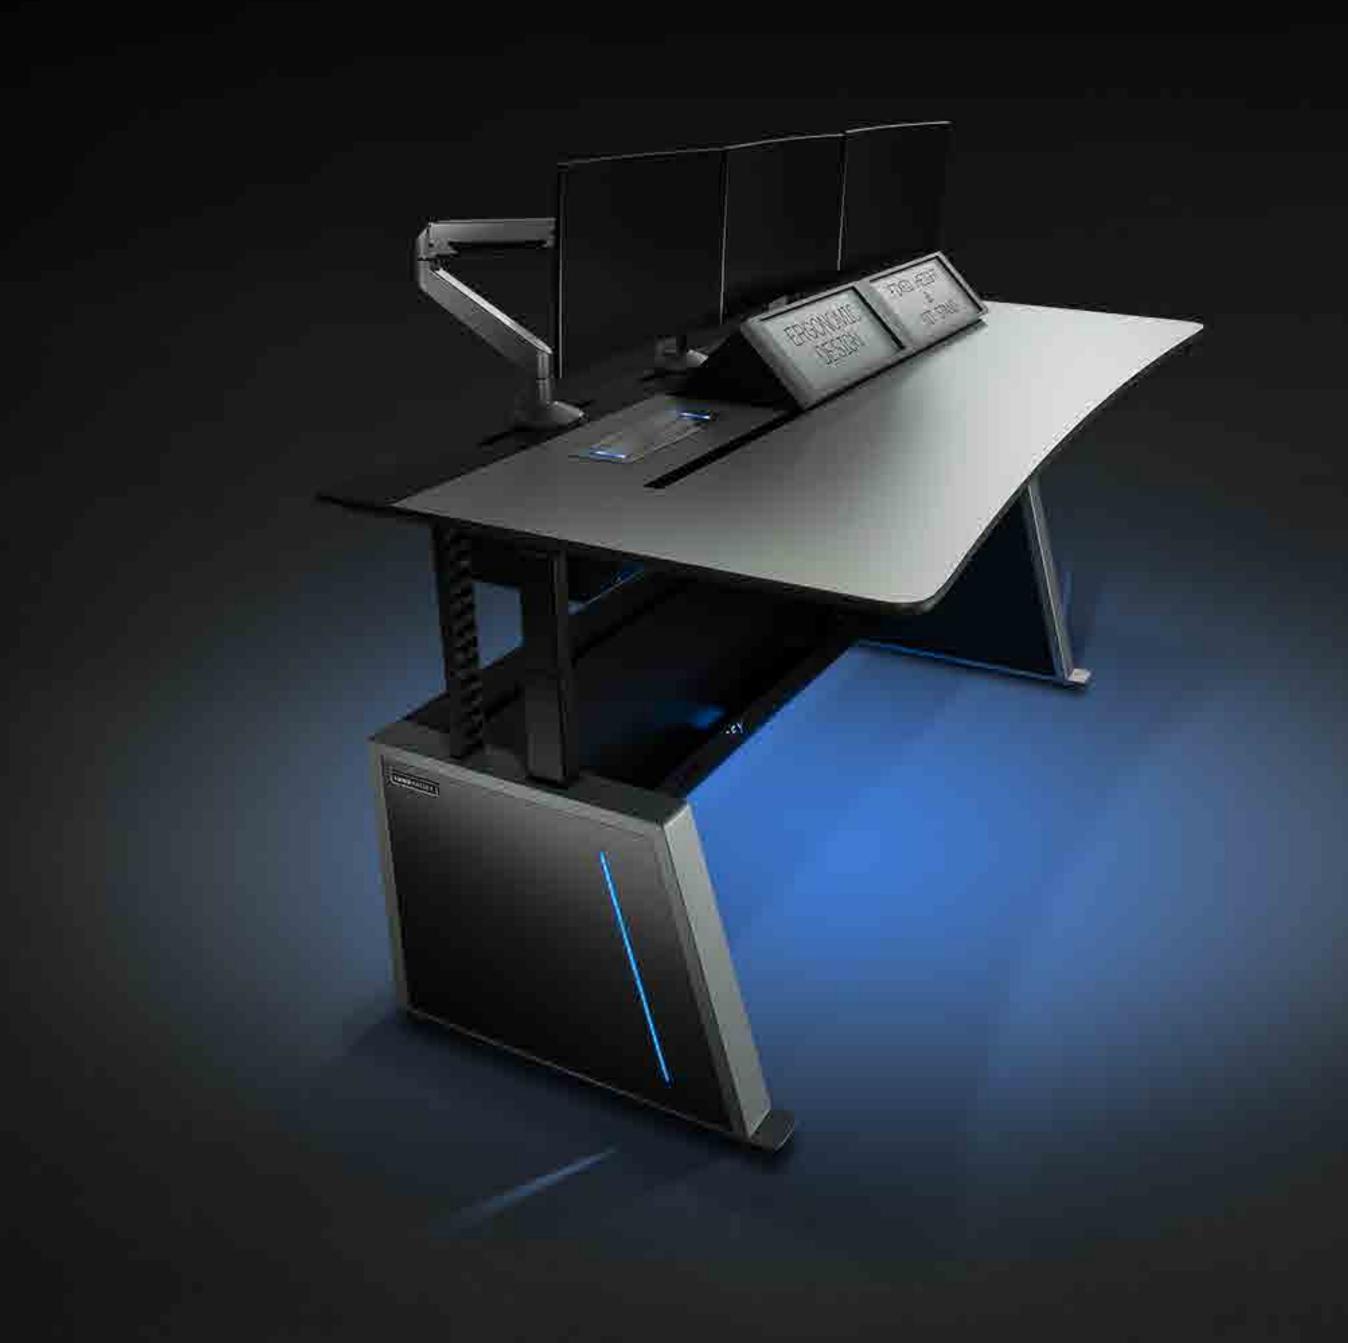

# OUR AWARD-WINNING KONTROL CONSOLE RANGE PROVIDES A PREMIUM, FEATURE RICH SOLUTION FOR ANY MISSION CRTICIAL CONTROL ROOM APPLICATION

Our new Kontrol Plus console joins our market-leading Kontrol Command and Kontrol Air models to deliver exceptional performance in mission critical control rooms. Kontrol Plus incorporates our very latest console design and innovation and a premium aesthetic design, including an all-new illuminated 'floating' work surface. All the Kontrol consoles offer high-quality detailing, with leading ergonomic and functional features.

#### **KONTROL PLUS**

- // Stunning illuminated 'floating' work surface design
- // Elegant high-gloss detailing
- // Ergonomic design with premium features

#### FIXED HEIGHT COMMAND AND CONTROL CONSOLE

The new fixed height Kontrol Plus command-and-control console incorporates our very latest design and technical innovations. A blend of premium aesthetic design and high-quality detailing with high- performing ergonomic and functional features, Kontrol Plus is crafted for optimal performance and operator comfort.