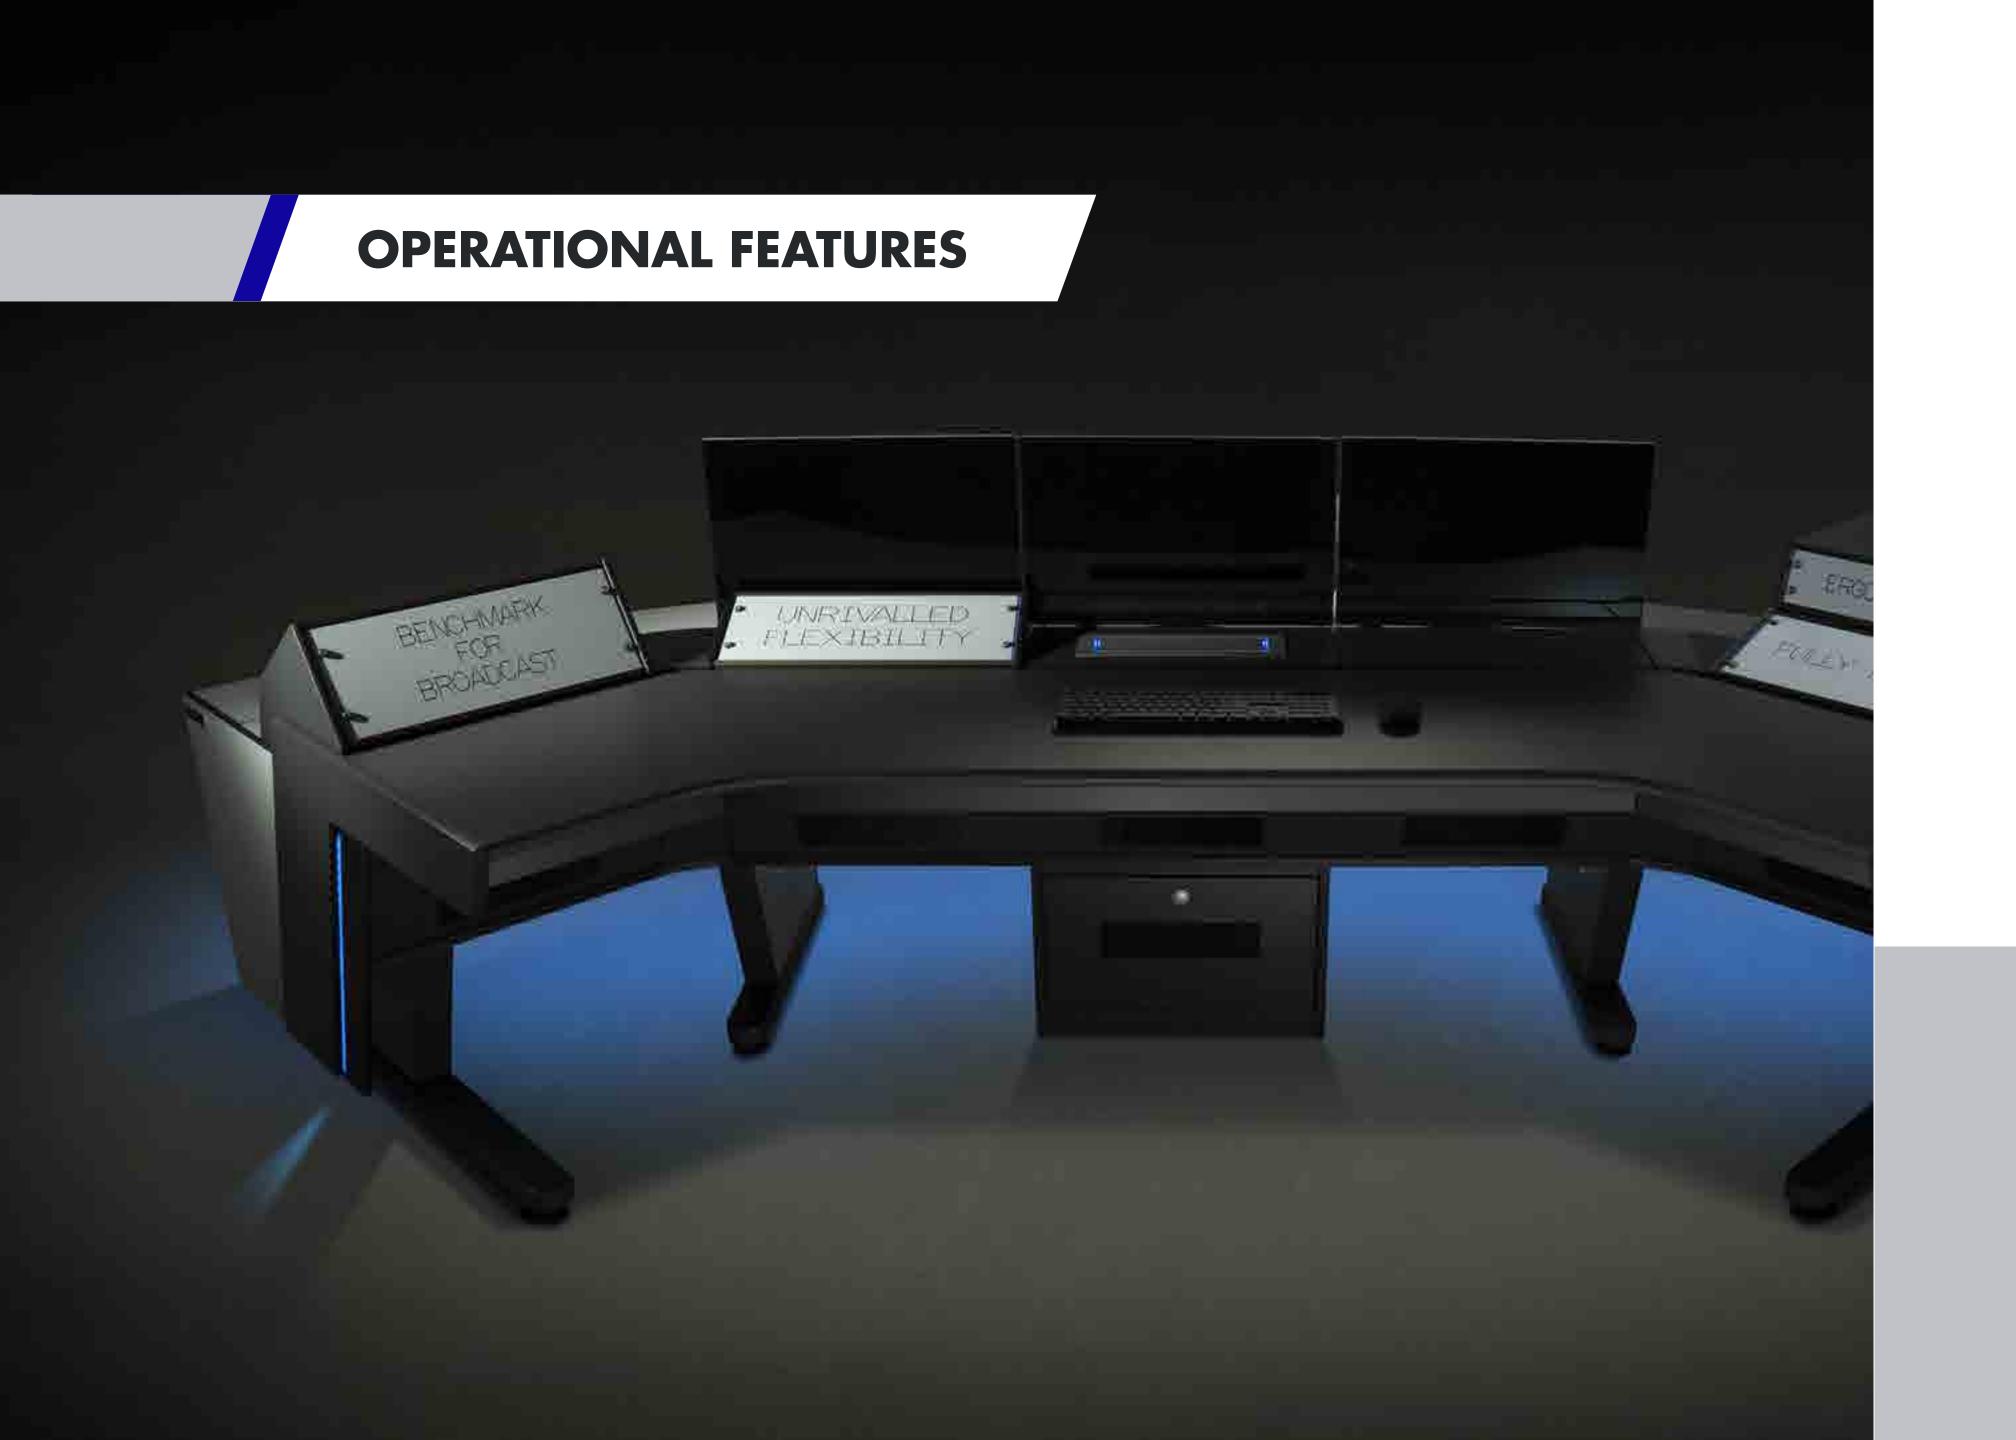

# **DESIGN FEATURES**

HOVER OVER THE THUMBNAILS ABOVE TO REVEAL THE DESIGN FEATURES...