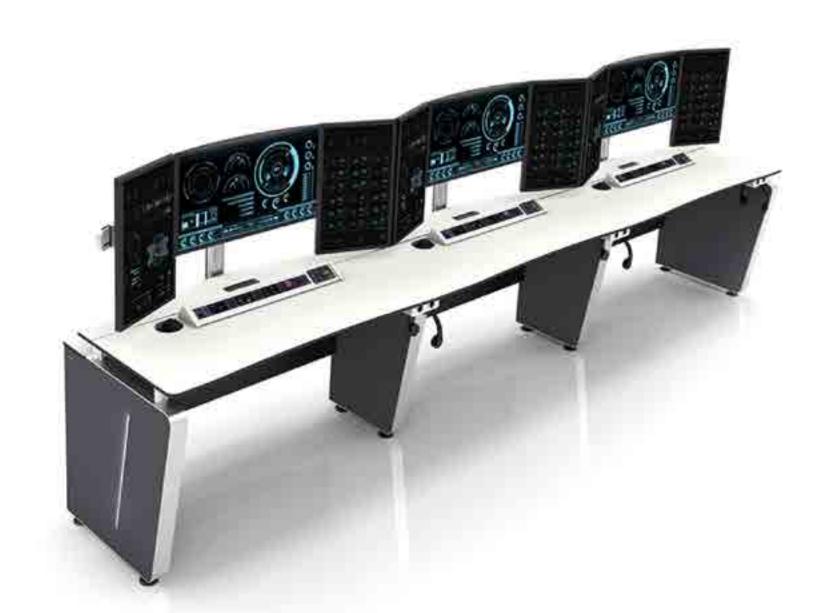

# KONTROL PLUS

#### FIXED HEIGHT COMMAND AND CONTROL CONSOLE

The new fixed height Kontrol Plus command-and-control console incorporates our very latest design and technical innovations. A blend of premium aesthetic design and high-quality detailing with high- performing ergonomic and functional features, Kontrol Plus is crafted for optimal performance and operator comfort.