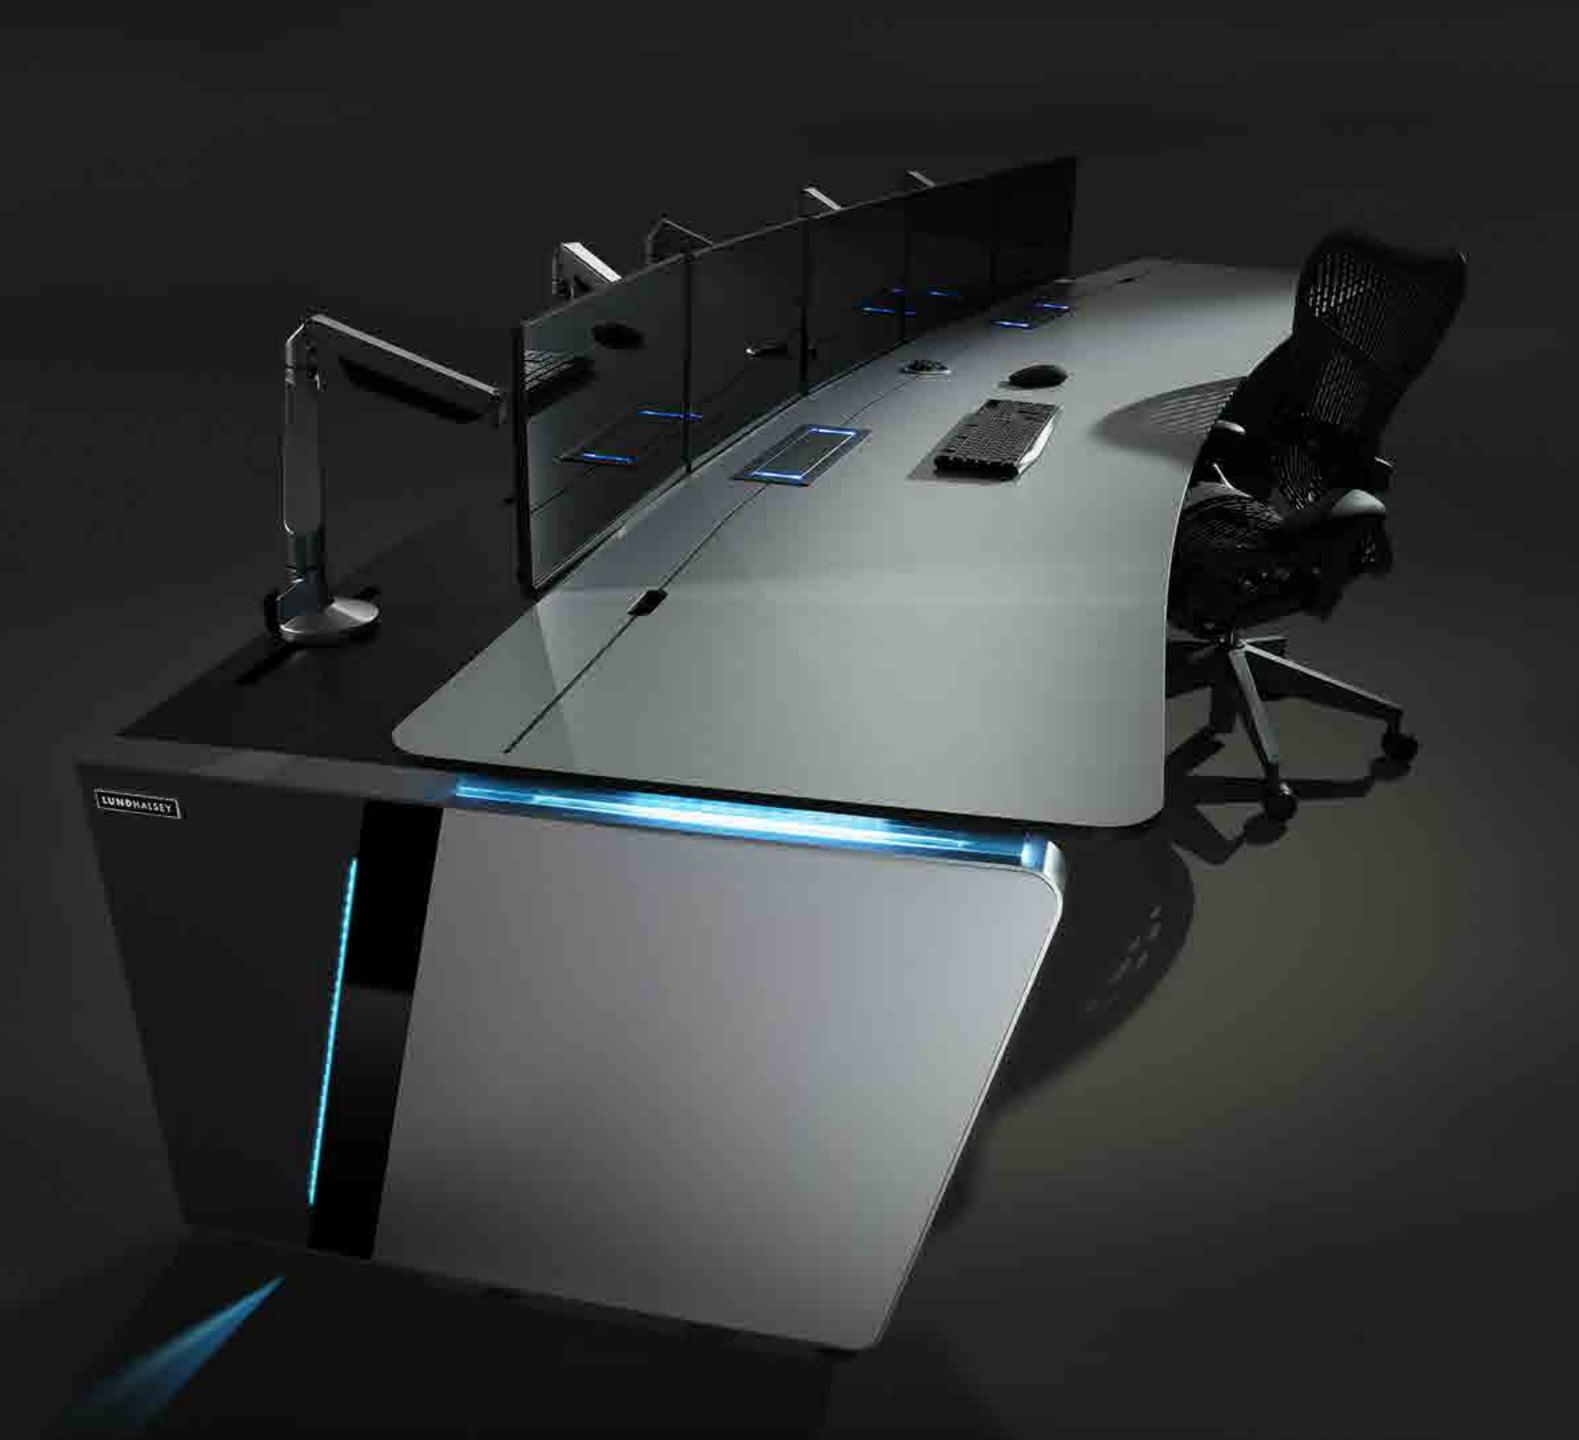

# OUR AWARD-WINNING KONTROL CONSOLE RANGE PROVIDES A PREMIUM, FEATURE RICH SOLUTION FOR ANY MISSION CRTICIAL CONTROL ROOM APPLICATION

Our new Kontrol Plus console joins our market-leading Kontrol Command and Kontrol Air models to deliver exceptional performance in mission critical control rooms. Kontrol Plus incorporates our very latest console design and innovation and a premium aesthetic design, including an all-new illuminated 'floating' work surface. All the Kontrol consoles offer high-quality detailing, with leading ergonomic and functional features.

#### **KONTROL PLUS**

- // Stunning illuminated 'floating' work surface design
- // Elegant high-gloss detailing
- // Ergonomic design with premium features

#### FIXED HEIGHT COMMAND AND CONTROL CONSOLE

The new fixed height Kontrol Plus command-and-control console incorporates our very latest design and technical innovations. A blend of premium aesthetic design and high-quality detailing with high- performing ergonomic and functional features, Kontrol Plus is crafted for optimal performance and operator comfort.