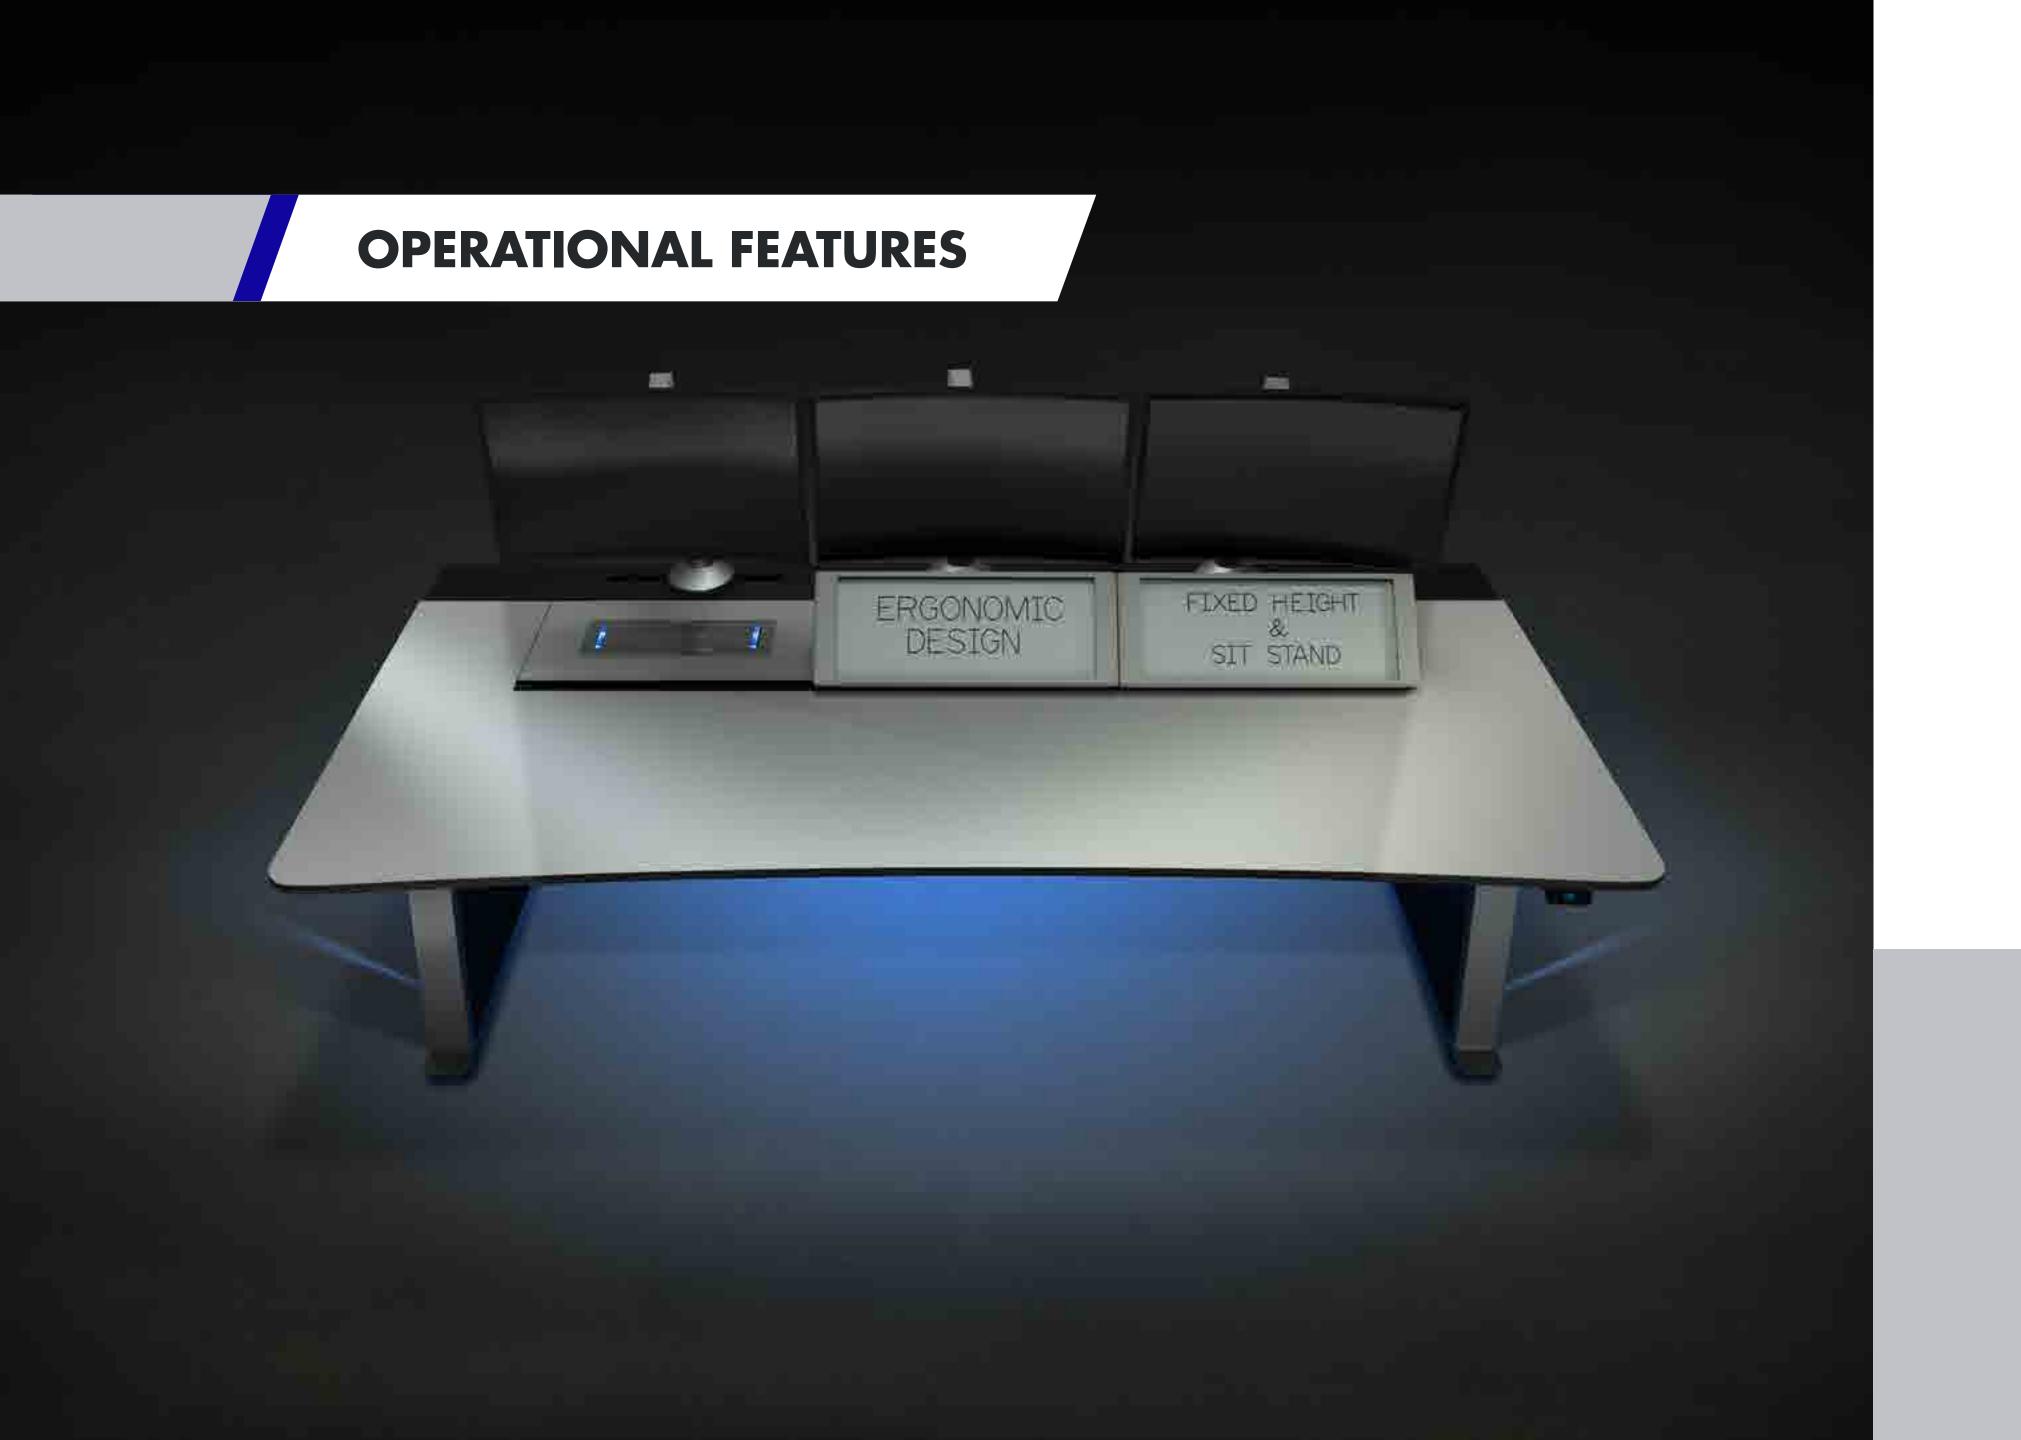

# **DESIGN FEATURES**

HOVER OVER THE THUMBNAILS ABOVE TO REVEAL THE DESIGN FEATURES...