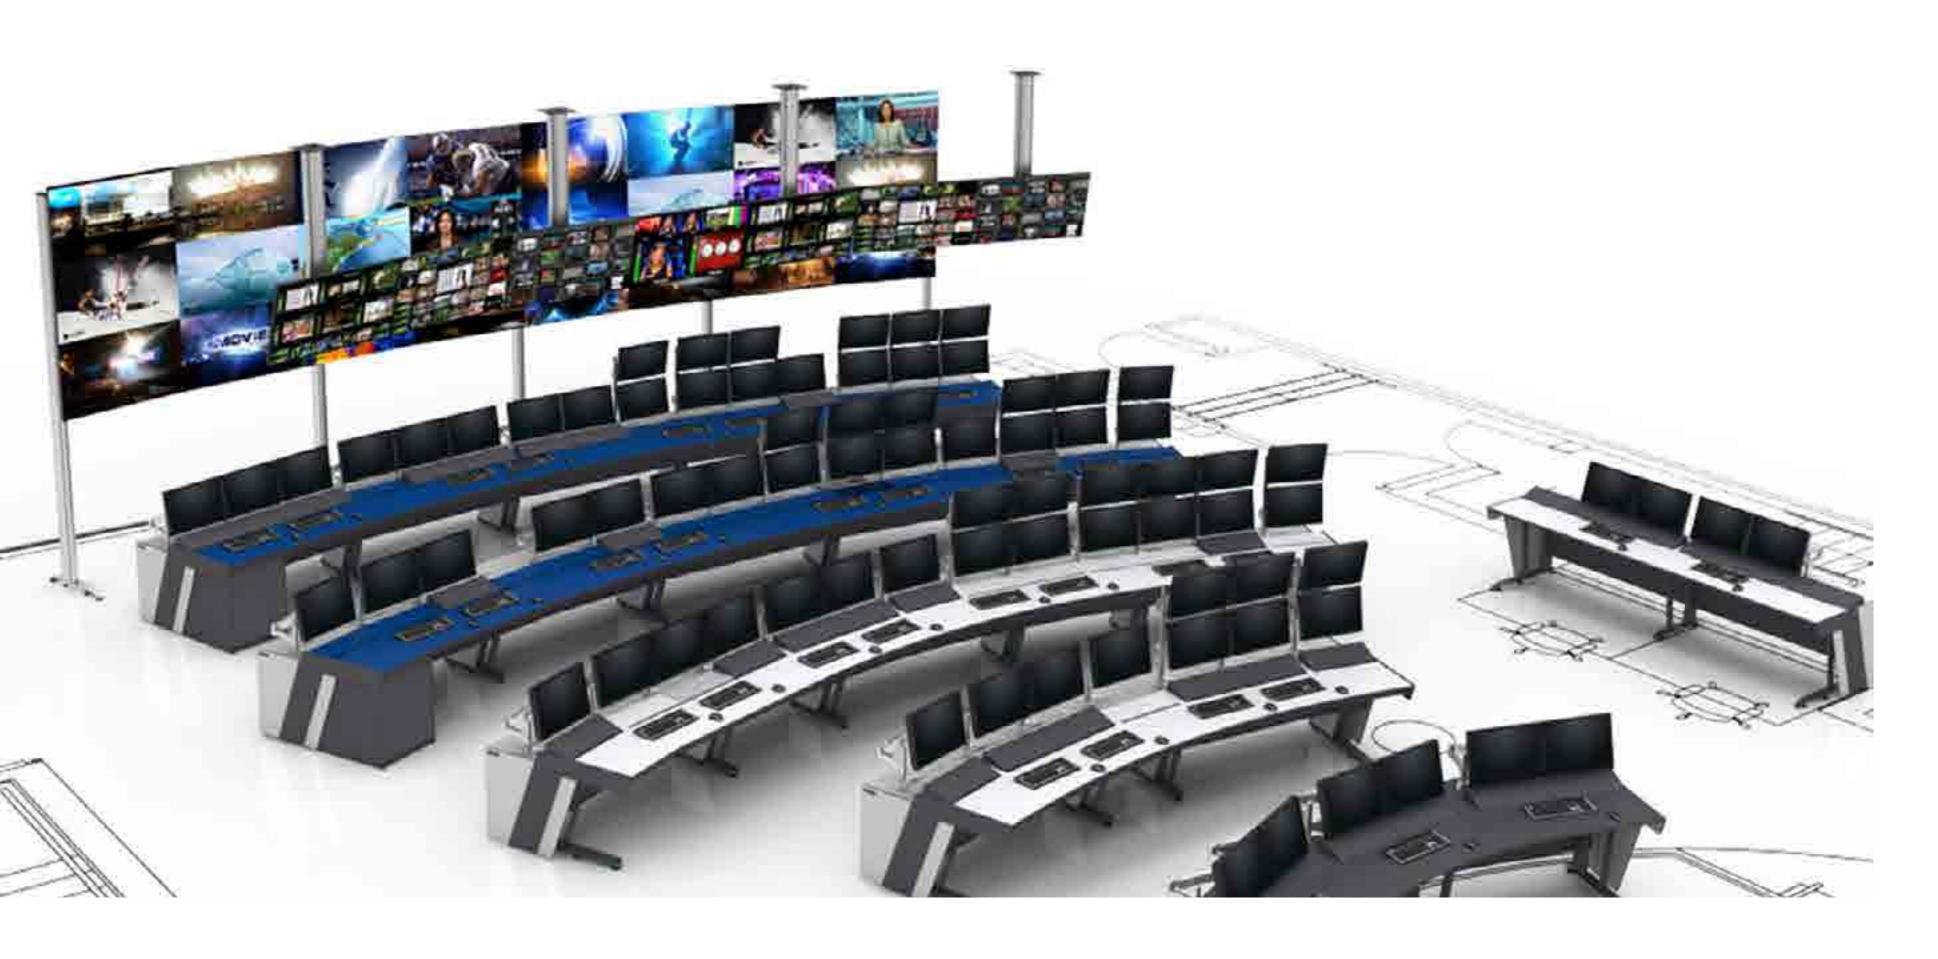

## **TV BROADCAST**

Our fully modular e-Type range is recognised as a market-leading broadcast console solution.

Offering both fixed height and height adjustable console options with over 100 standard modules, the range can be adapted to meet exacting broadcast requirements. It's easy to expand and reconfigure consoles to embrace changes in equipment and operation.

#### THE E-TYPE RANGE

A HEIGHT ADJUSTABLE VERSION
OF THE AWARD-WINNING
KONTROL CONSOLE, KONTROL
AIR FEATURES ADJUSTMENT
FROM SITTING TO STANDING
HEIGHT, FOR OPTIMAL OPERATOR
COMFORT AND PRODUCTIVITY.

Designed for TV, Radio & Podcast broadcast studios and control rooms