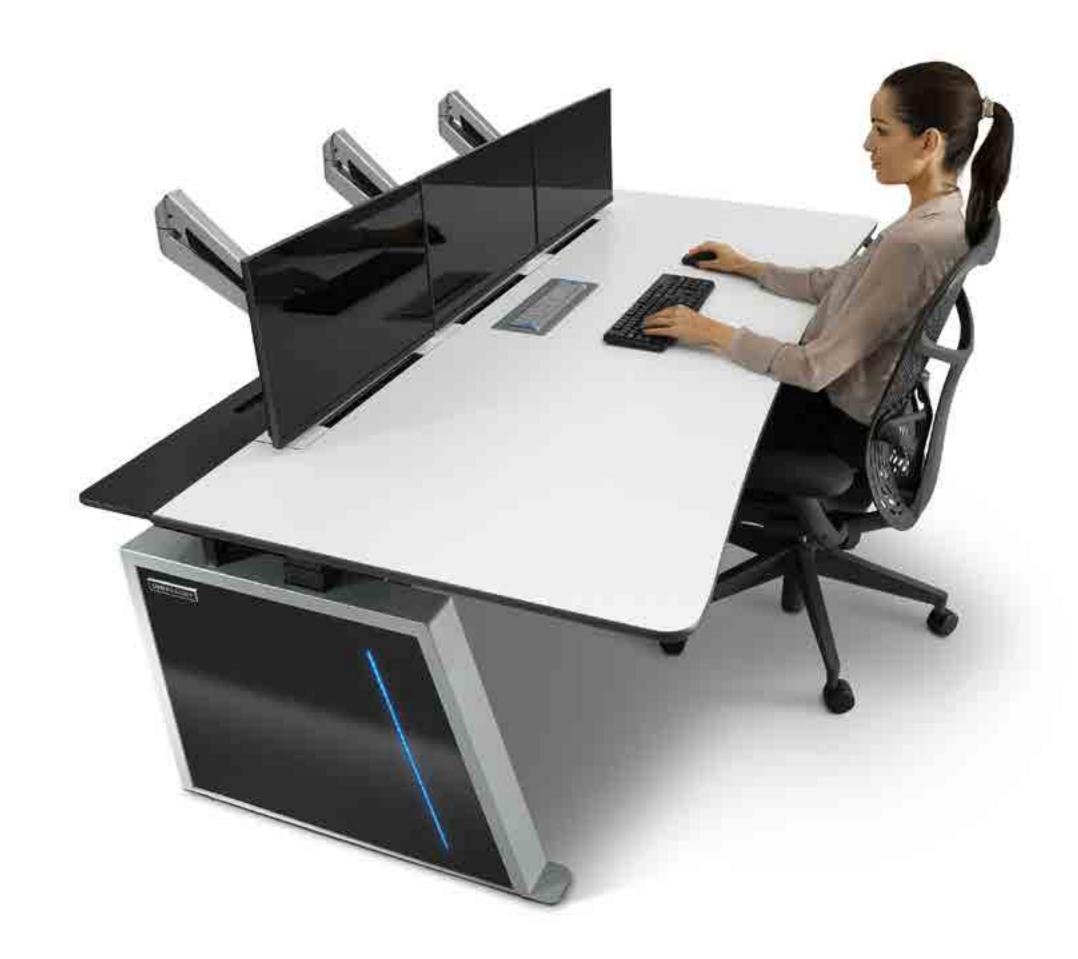

#### **KONTROL COMMAND**

- // Fixed height console with task lighting
- // Integrated cable management system and power distribution
- // Kontrol monitor arm system

#### **KONTROL AIR**

- // Height adjustable console section from minimum 665mm 1200mm maximum height
- // 250 kg lifting capability
- // Includes Kontrol Command features task lighting, monitor arm, cable and power management

# A HEIGHT ADJUSTABLE VERSION OF THE AWARD-WINNING KONTROL COMMAND CONSOLE.

Kontrol Air features adjustment from sitting to standing height, for optimal operator comfort and productivity.