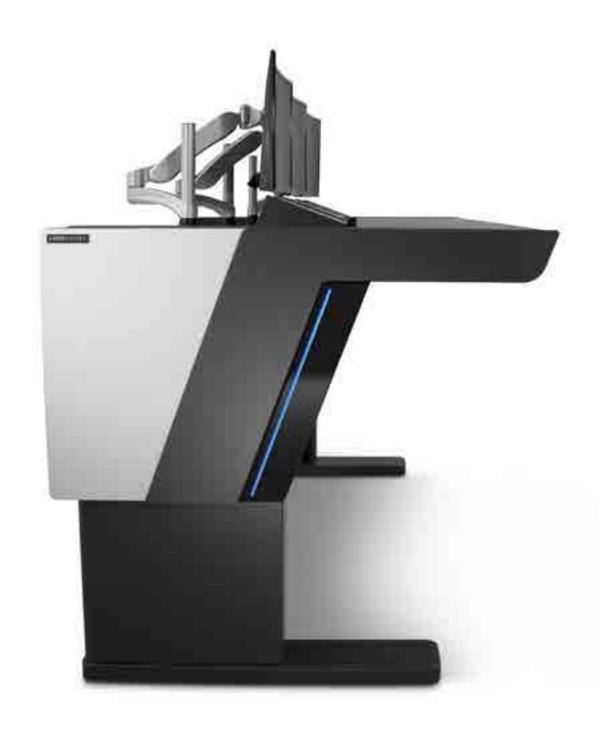

# OUR AWARD-WINNING KONTROL CONSOLE RANGE PROVIDES A PREMIUM, FEATURE RICH SOLUTION FOR ANY MISSION CRTICIAL CONTROL ROOM APPLICATION

Our new Kontrol Plus console joins our market-leading Kontrol Command and Kontrol Air models to deliver exceptional performance in mission critical control rooms. Kontrol Plus incorporates our very latest console design and innovation and a premium aesthetic design, including an all-new illuminated 'floating' work surface. All the Kontrol consoles offer high-quality detailing, with leading ergonomic and functional features.

#### **KONTROL PLUS**

- // Stunning illuminated 'floating' work surface design
- // Elegant high-gloss detailing
- // Ergonomic design with premium features

#### FIXED HEIGHT COMMAND AND CONTROL CONSOLE

The new fixed height Kontrol Plus command-and-control console incorporates our very latest design and technical innovations. A blend of premium aesthetic design and high-quality detailing with high- performing ergonomic and functional features, Kontrol Plus is crafted for optimal performance and operator comfort.