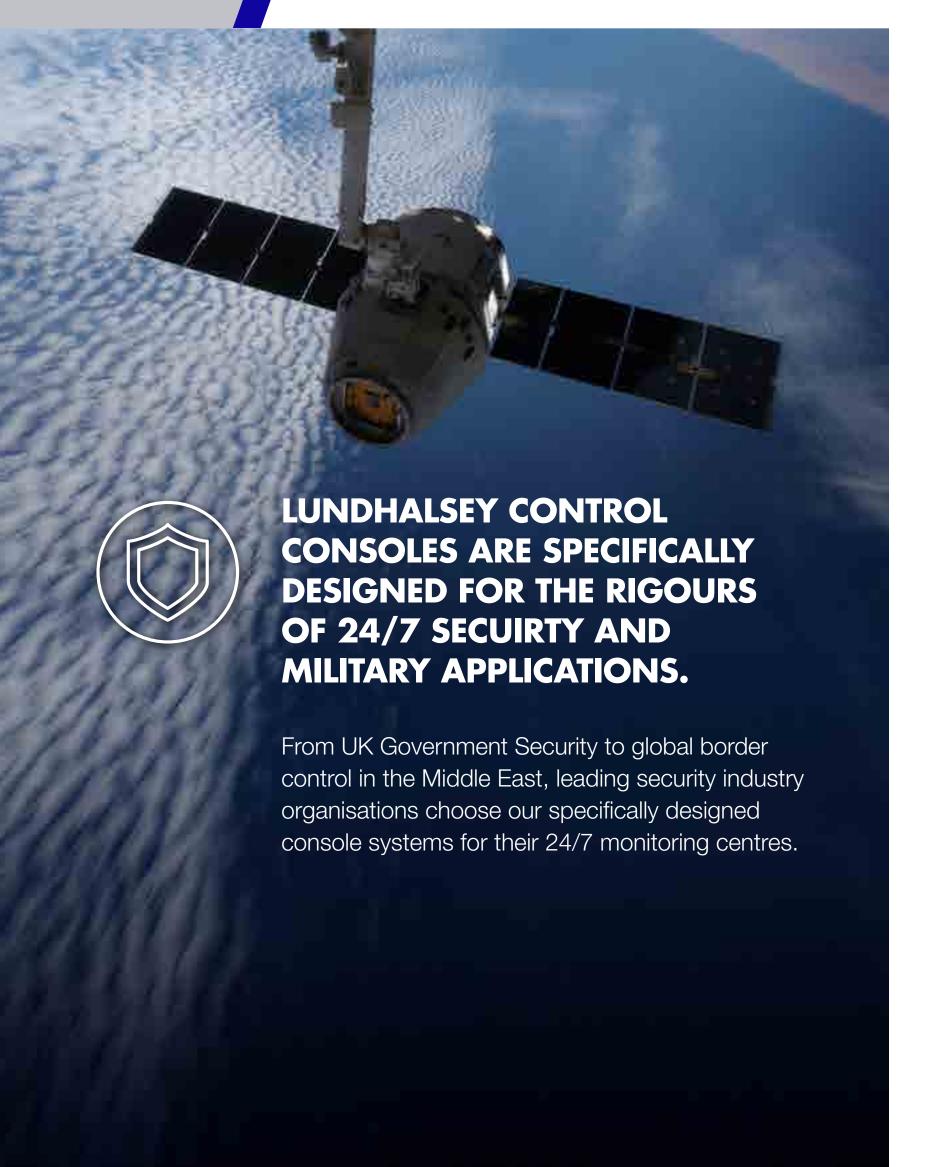

o deliver world class console solutions to the exacting requirements of the Aviation Industry. In addition to traditional ATC & ATM applications, our consoles are used in a wide range of specialist Aviation sectors including; Operation Centres, Baggage Handling, Customs, Immigration, Fire, Police and Security.





SELECT FROM THE CLASS-LEADING AVIATION CONSOLES BELOW













## **TV BROADCAST**



Our fully modular e-Type range is recognised as a market-leading broadcast console solution.

Offering both fixed height and height adjustable console options with over 100 standard modules, the range can be adapted to meet exacting broadcast requirements. It's easy to expand and reconfigure consoles to embrace changes in equipment and operation.















# SECURITY/MILITARY/DEFENCE

















BAE SYSTEMS

# OIL, GAS AND PROCESS CONTROL













**SELECT FROM THE CLASS-LEADING OIL, GAS AND** 

PROCESS CONTROL CONSOLES BELOW



and distribution centres.

offshore rigs and onshore refineries to pipelines



**BROADCASTERS AS WELL AS** 

Even in the same facility, radio consoles often have

unique or very specific features. LundHalsey has

years of experience in providing high quality fixed

and adjustable height radio broadcast consoles.

We can quickly configure and build consoles to

meet your every requirement.

NEW MEDIA PODCASTERS.







## **WASTE TO ENERGY**





# LUNDHALSEY PROVIDES A WIDE RANGE OF CONSOLE SOLUTIONS FOR RENEWABLE AND WASTE-TO-ENERGY APPLICATIONS.

LundHalsey's range of bespoke, customisable consoles play a vital role for our clients i