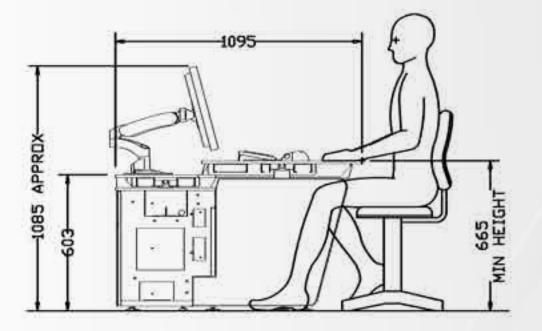

#### **KONTROL AIR**

- // Height adjustable console section from minimum 665mm 1200mm maximum height
- // 250 kg lifting capability
- // Includes Kontrol Command features task lighting, monitor arm, cable and power management

# A HEIGHT ADJUSTABLE VERSION OF THE AWARD-WINNING KONTROL COMMAND CONSOLE.

Kontrol Air features adjustment from sitting to standing height, for optimal operator comfort and productivity.