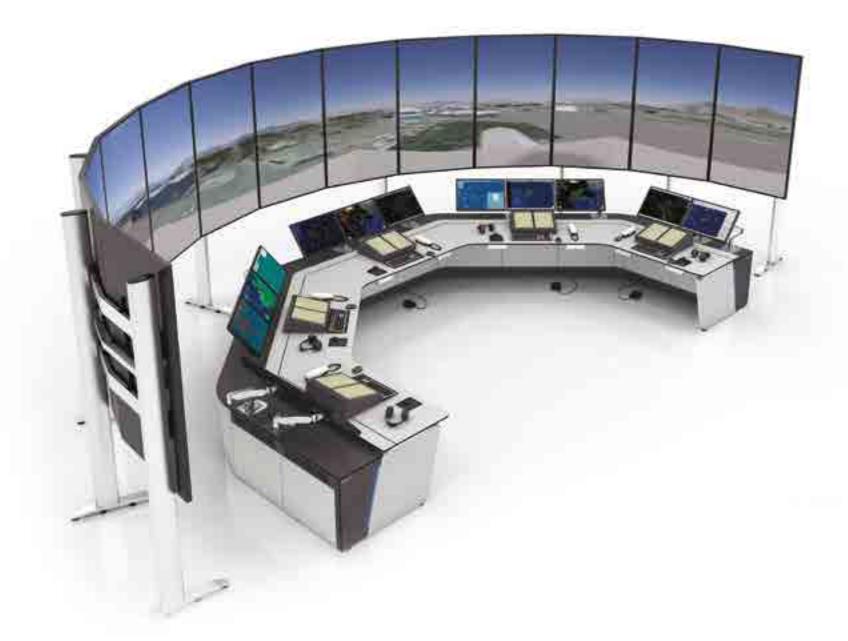

# **AVIATION**

# **BOTH CIVIL & MILITARY USE BOTH LIVE & SIMULATION**

We work with the world's largest Airport operators & System Integrators to deliver world class console solutions to the exacting requirements of the Aviation Industry. In addition to traditional ATC & ATM applications, our consoles are used in a wide range of specialist Aviation sectors including; Operation Centres, Baggage Handling, Customs, Immigration, Fire, Police and Security.

SELECT FROM THE CLASS-LEADING AVIATION CONSOLES BELOW