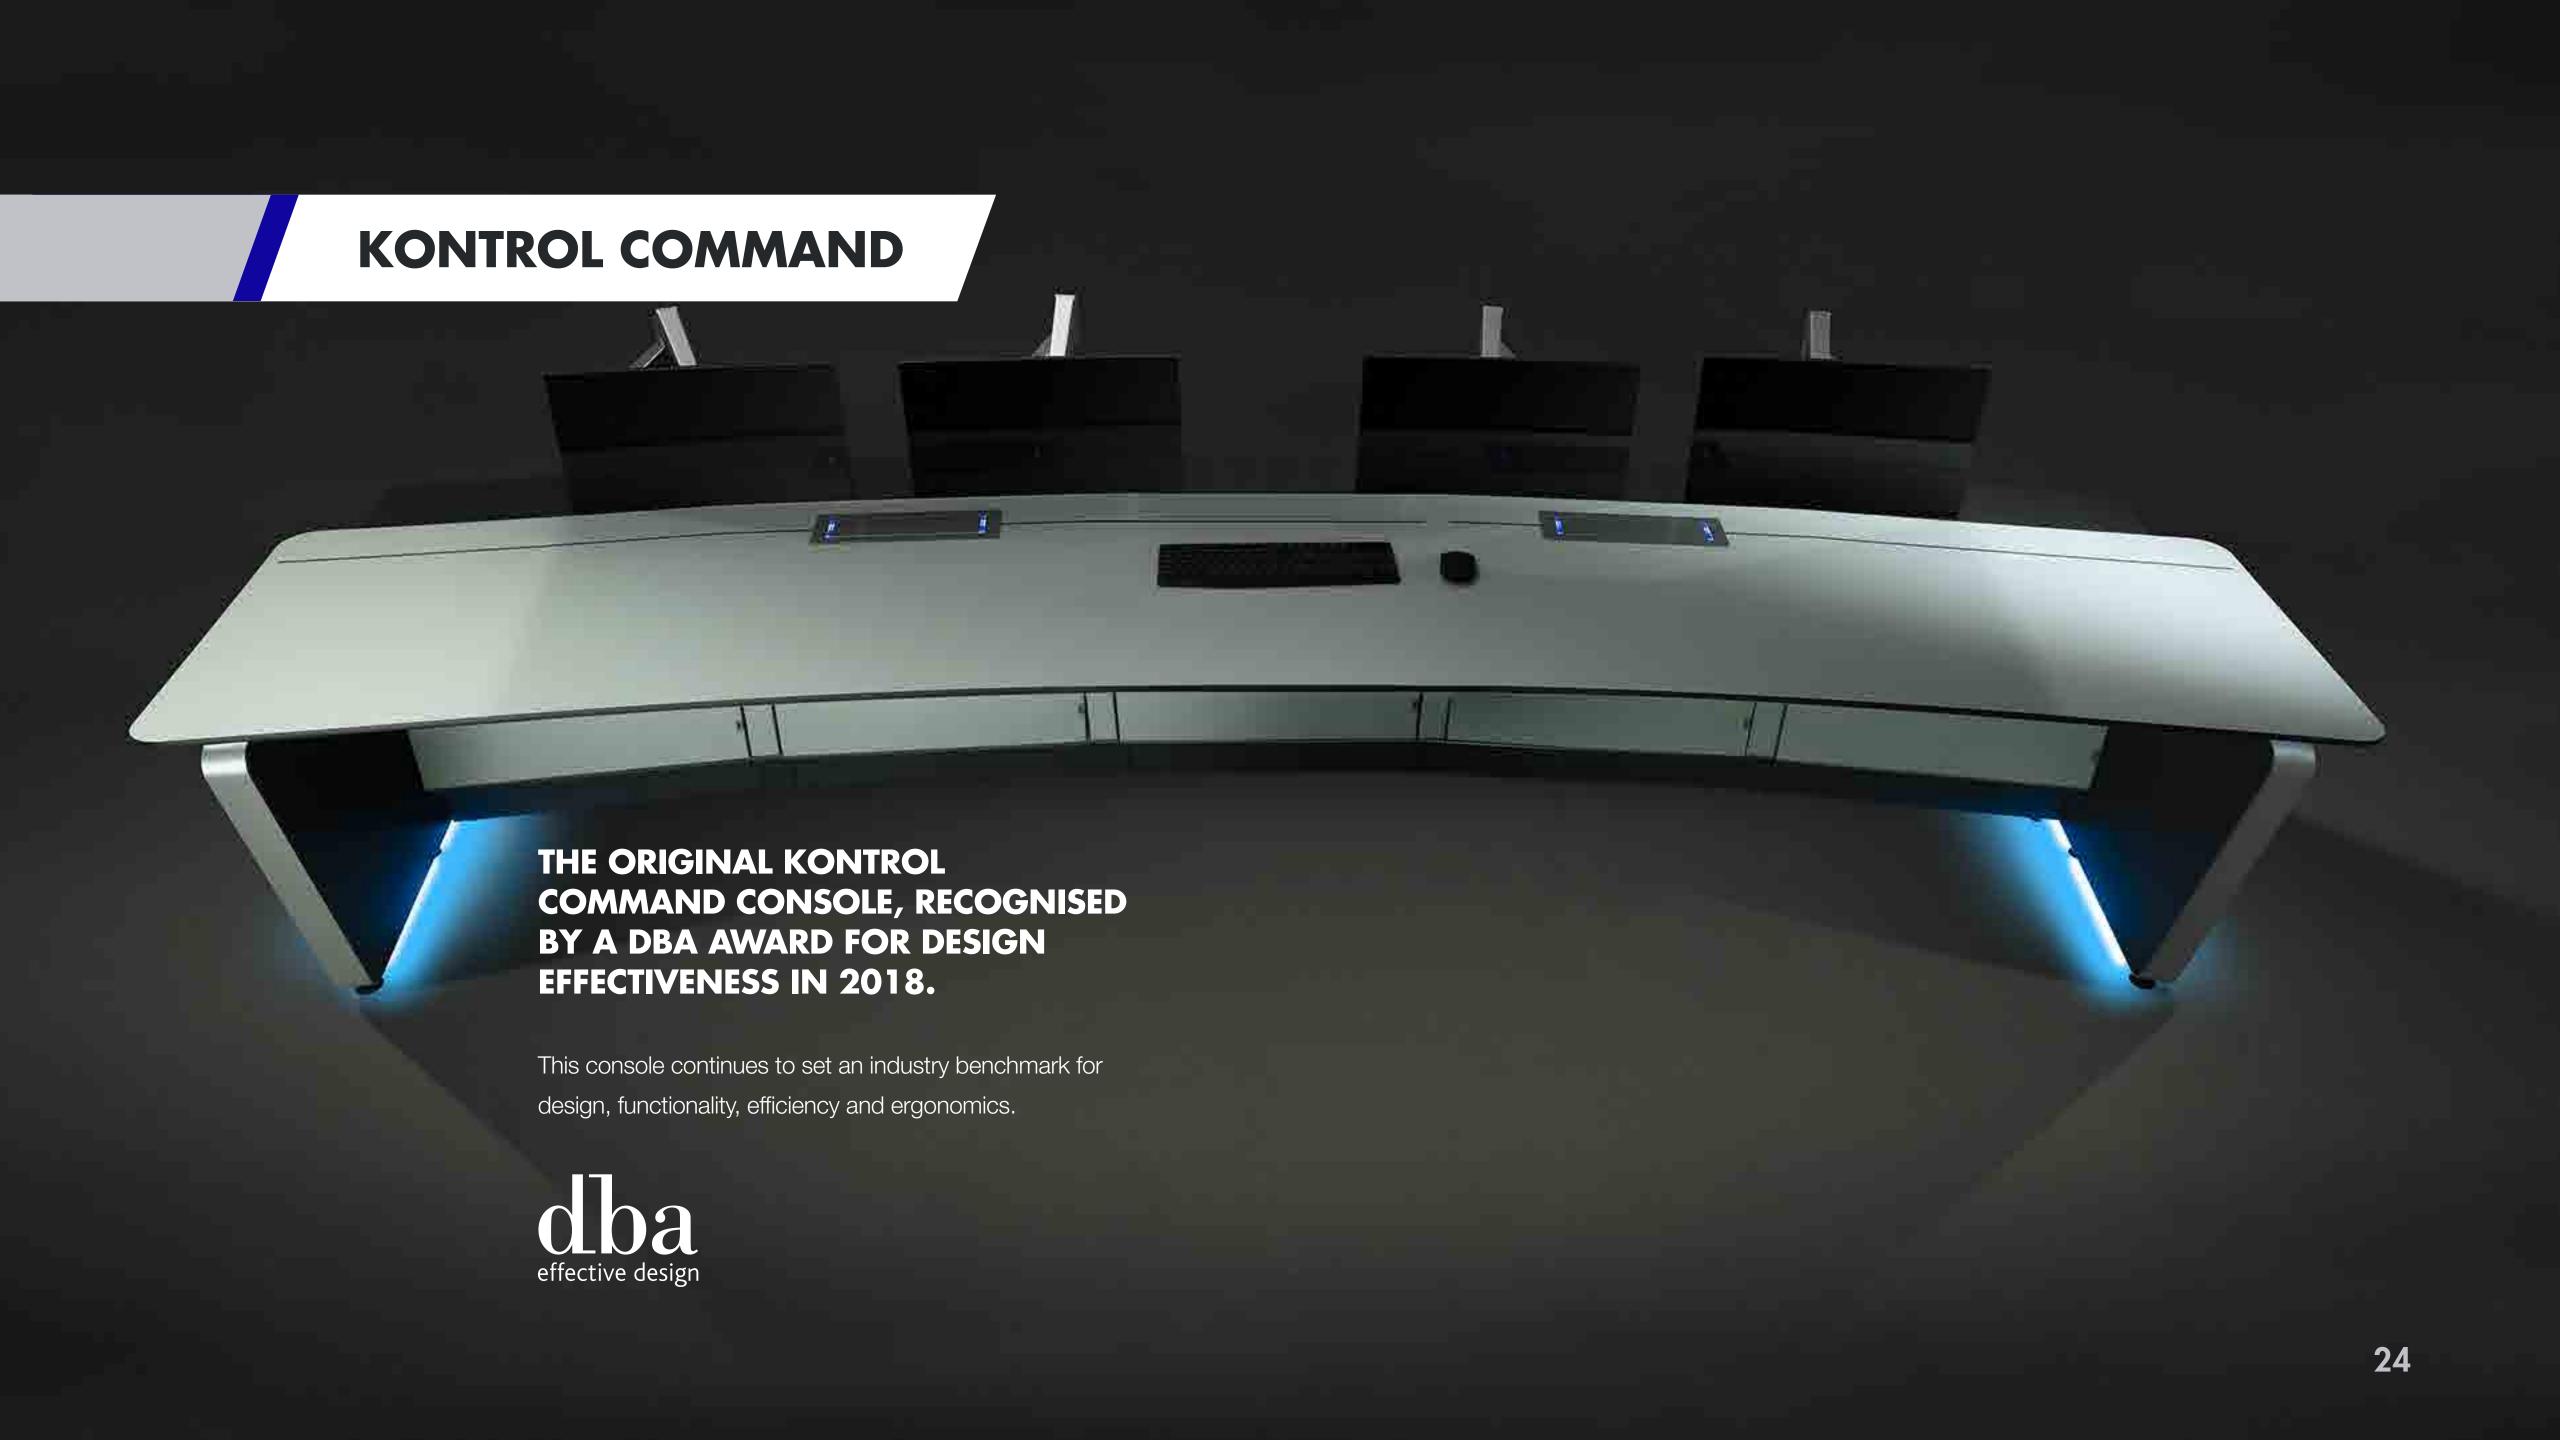

### THE KONTROL RANGE

# OUR AWARD-WINNING KONTROL CONSOLE RANGE PROVIDES A PREMIUM, FEATURE RICH SOLUTION FOR ANY MISSION CRTICIAL CONTROL ROOM APPLICATION

Our new Kontrol Plus console joins our market-leading Kontrol Command and Kontrol Air models to deliver exceptional performance in mission critical control rooms. Kontrol Plus incorporates our very latest console design and innovation and a premium aesthetic design, including an all-new illuminated 'floating' work surface. All the Kontrol consoles offer high-quality detailing, with leading ergonomic and functional features.

#### **KONTROL COMMAND**

- // Fixed height console with task lighting
- // Integrated cable management system and power distribution
- // Kontrol monitor arm system