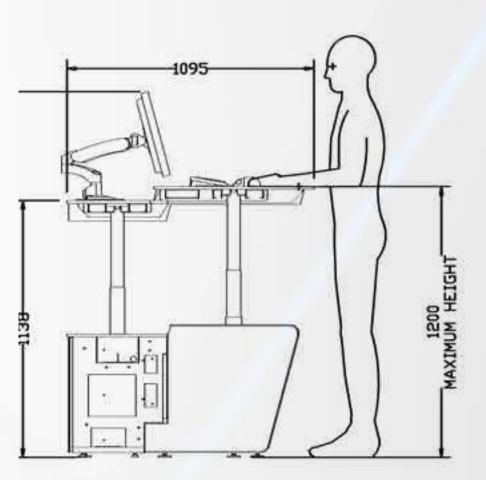

#### **KONTROL AIR**

- // Height adjustable console section from minimum 665mm 1200mm maximum height
- // 250 kg lifting capability
- // Includes Kontrol Command features task lighting, monitor arm, cable and power management

# A HEIGHT ADJUSTABLE VERSION OF THE AWARD-WINNING KONTROL COMMAND CONSOLE.

Kontrol Air features adjustment from sitting to standing height, for optimal operator comfort and productivity.