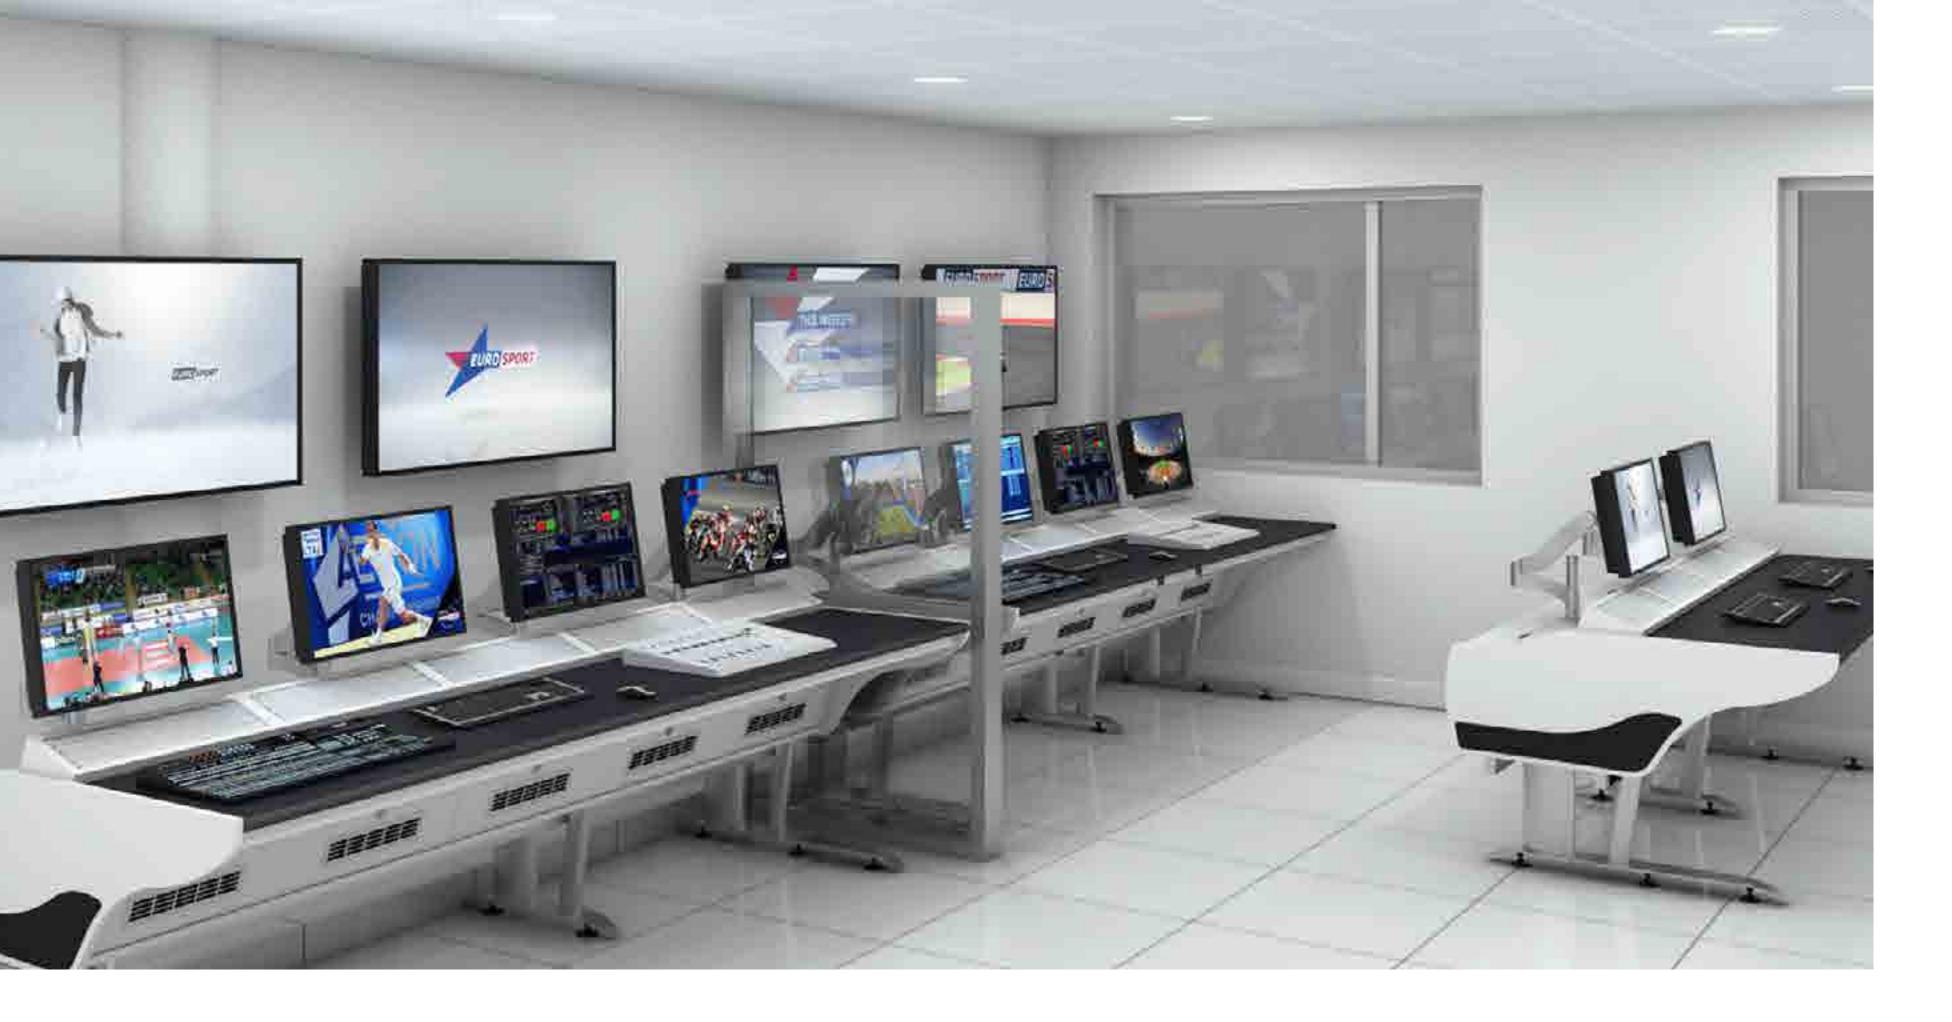

## **TV BROADCAST**

Our fully modular e-Type range is recognised as a market-leading broadcast console solution.

Offering both fixed height and height adjustable console options with over 100 standard modules, the range can be adapted to meet exacting broadcast requirements. It's easy to expand and reconfigure consoles to embrace changes in equipment and operation.

Even in the same facility, radio consoles often have

unique or very specific features. LundHalsey has

years of experience in providing high quality fixed

and adjustable height radio broadcast consoles.

We can quickly configure and build consoles to

meet your every requirement.

NEW MEDIA PODCASTERS.