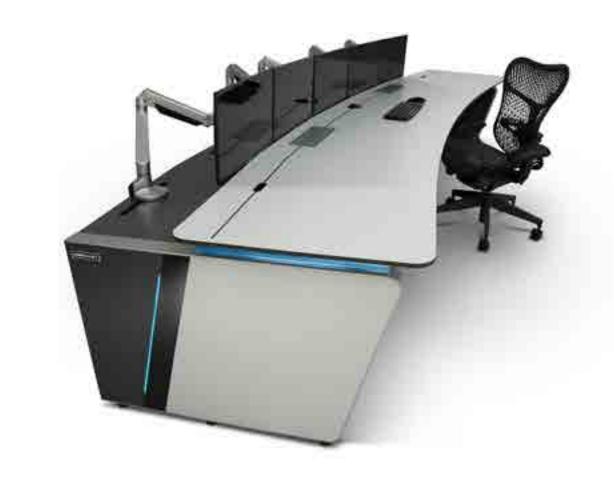

# **KONTROL AIR**

# A HEIGHT ADJUSTABLE VERSION OF THE AWARD-WINNING KONTROL COMMAND CONSOLE.

Kontrol Air features adjustment from sitting to standing height, for optimal operator comfort and productivity.