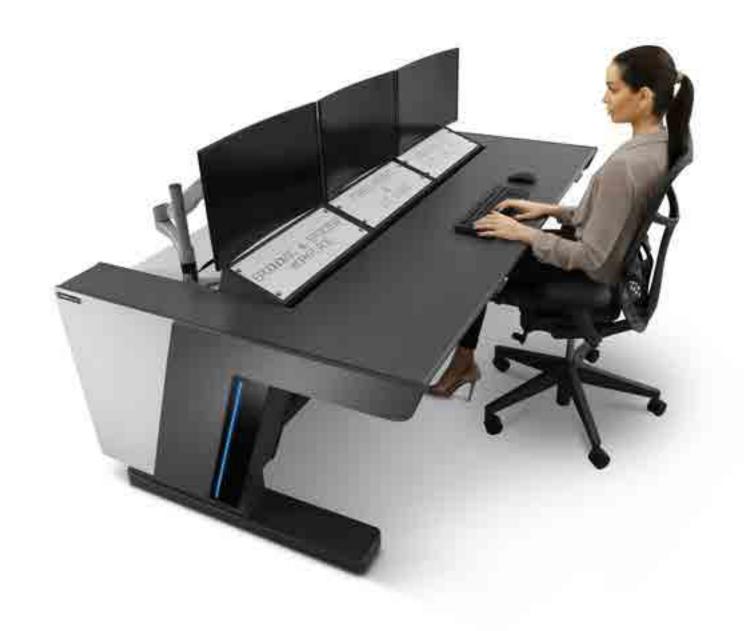

## **PRODUCT SELECTION**

LUNDHALSEY OFFERS YOU
A PREMIUM RANGE OF
CONTROL ROOM CONSOLE
SOLUTIONS DESIGNED FOR
EVERY MARKET AND EVERY
MISSION CRITICAL APPLICATION.

Our design team works closely with our clients and strategic partners to develop high-performing, compliant products and product solutions that are designed to deliver functionality and productivity. We're constantly evolving our range to incorporate the latest features and to embrace emerging applications. Our product range is fully customisable, with tailored options and premium features developed to meet the needs of specialist market sectors.

## **TV BROADCAST**

Our fully modular e-Type range is recognised as a market-leading broadcast console solution.

Offering both fixed height and height adjustable console options with over 100 standard modules, the range can be adapted to meet exacting broadcast requirements. It's easy to expand and reconfigure consoles to embrace changes in equipment and operation.