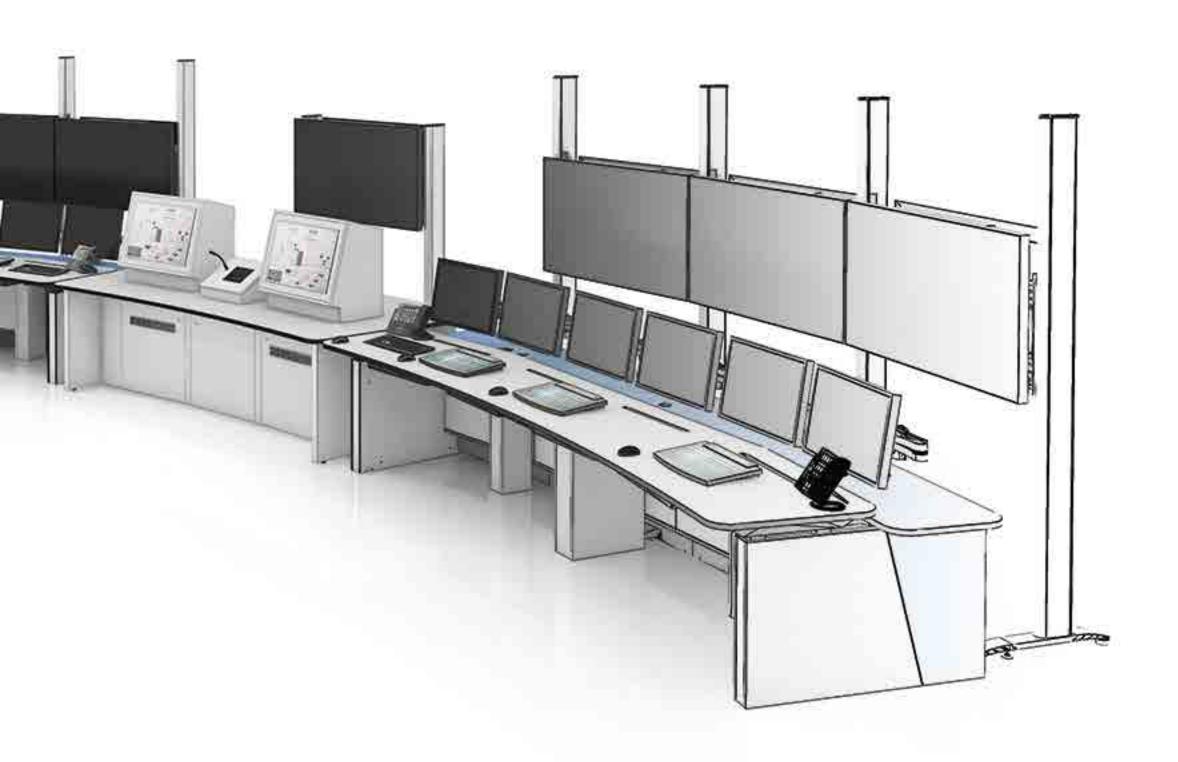

# OUR AWARD-WINNING KONTROL CONSOLE RANGE PROVIDES A PREMIUM, FEATURE RICH SOLUTION FOR ANY MISSION CRTICIAL CONTROL ROOM APPLICATION

Our new Kontrol Plus console joins our market-leading Kontrol Command and Kontrol Air models to deliver exceptional performance in mission critical control rooms. Kontrol Plus incorporates our very latest console design and innovation and a premium aesthetic design, including an all-new illuminated 'floating' work surface. All the Kontrol consoles offer high-quality detailing, with leading ergonomic and functional features.

#### **KONTROL PLUS**

- // Stunning illuminated 'floating' work surface design
- // Elegant high-gloss detailing
- // Ergonomic design with premium features

#### FIXED HEIGHT COMMAND AND CONTROL CONSOLE

The new fixed height Kontrol Plus command-and-control console incorporates our very latest design and technical innovations. A blend of premium aesthetic design and high-quality detailing with high- performing ergonomic and functional features, Kontrol Plus is crafted for optimal performance and operator comfort.