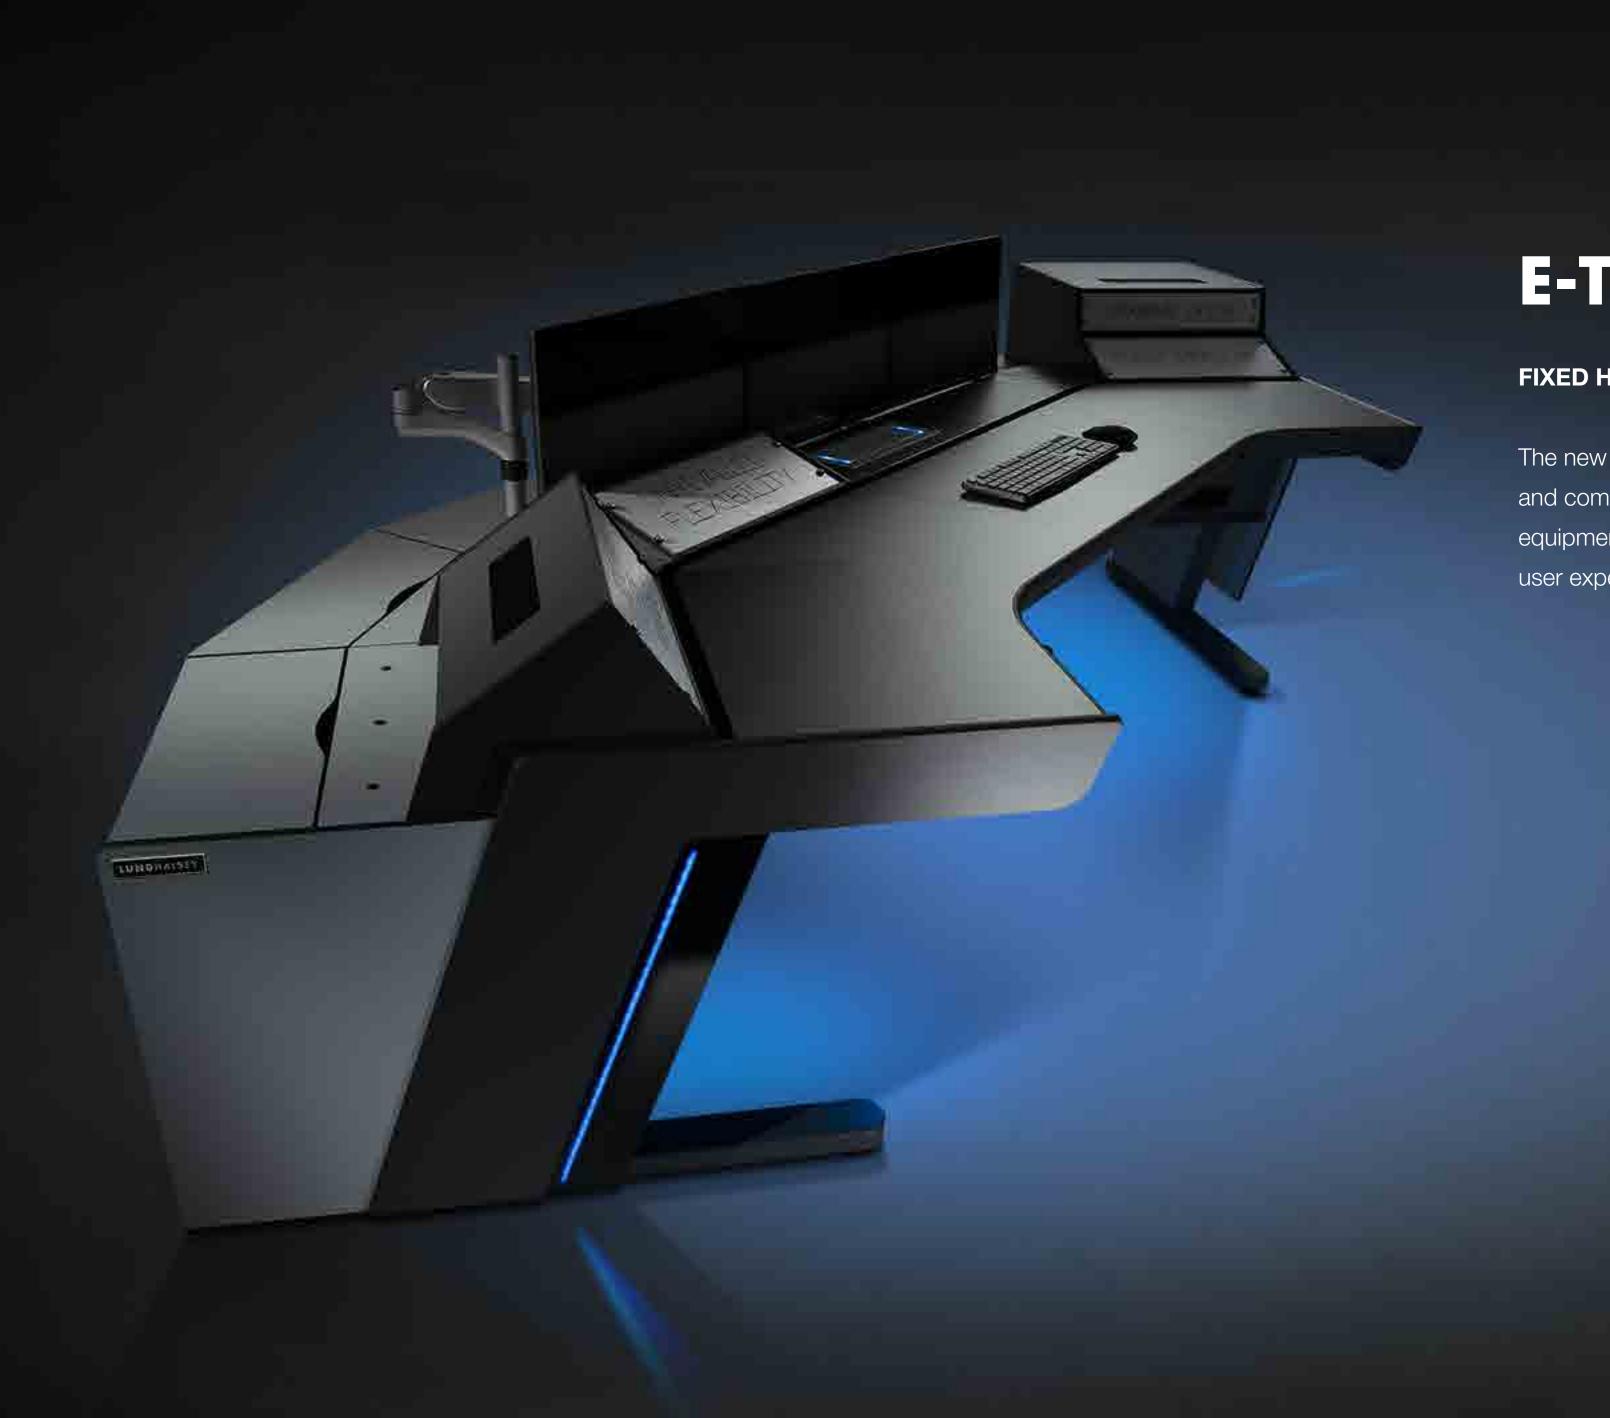

#### THE E-TYPE RANGE

A HEIGHT ADJUSTABLE VERSION
OF THE AWARD-WINNING
KONTROL CONSOLE, KONTROL
AIR FEATURES ADJUSTMENT
FROM SITTING TO STANDING
HEIGHT, FOR OPTIMAL OPERATOR
COMFORT AND PRODUCTIVITY.

Designed for TV, Radio & Podcast broadcast studios and control rooms

- // Enhanced premium design
- // Sleek, interchangeable, modular equipment pods for optimum flexibility
- // Structurally engineered with heavy duty actuators, the e-Type Air option provides premium height-adjustability to elevate the desk and equipment smoothly and seamlessly.

#### **NEW E-TYPE II PLUS**

- // Enhanced premium design
- // Integrated cable and equipment management with front and rear access
- // Sleek interchangeable and modular equipment pods for optimum flexibility

#### **NEW E-TYPE II AIR PLUS**

- // Enhanced premium design
- // Sleek interchangeable modular equipment pods for optimum flexibility
- // Structurally engineered with heavy duty actuators, provides a premium height-adjustable solution capable of lifting the desk and equipment seamlessly