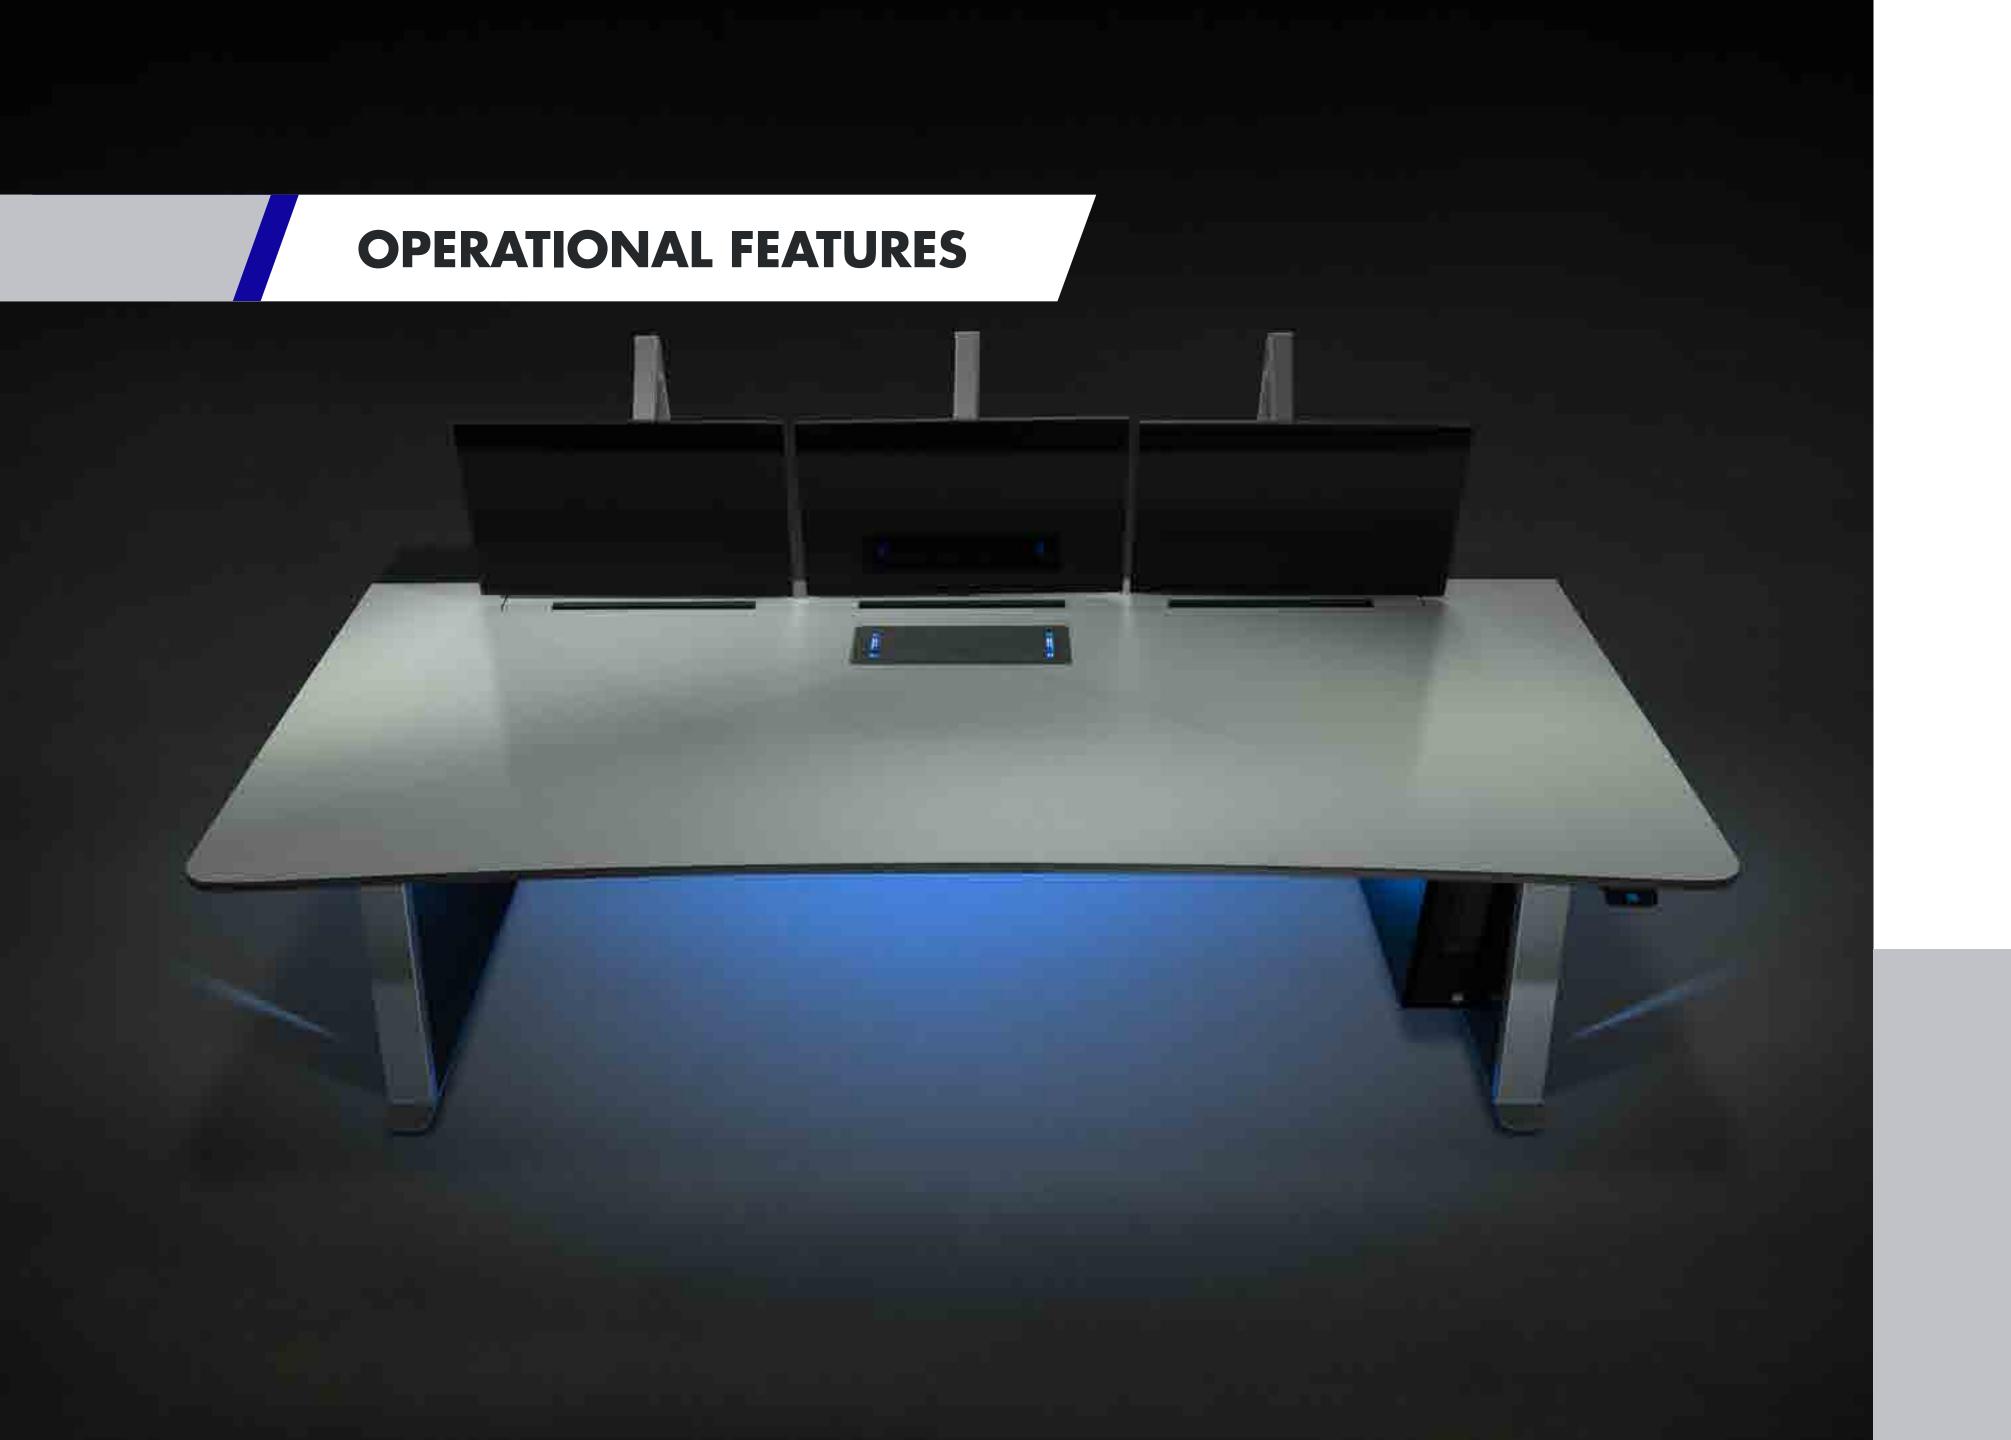

# **DESIGN FEATURES**

HOVER OVER THE THUMBNAILS ABOVE TO REVEAL THE DESIGN FEATURES...