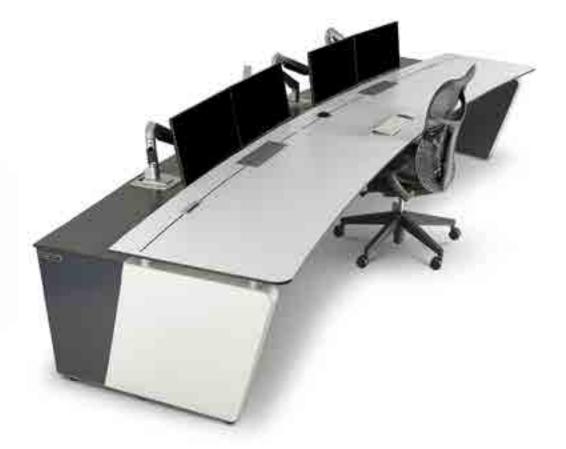

# VISIONLINE

#### HEIGHT ADJUSTABLE CONTROL CONSOLE

Visionline is designed for command and control rooms, including AV control rooms, Network Operation Centres (NOC) and Security Operation Centres (SOC).