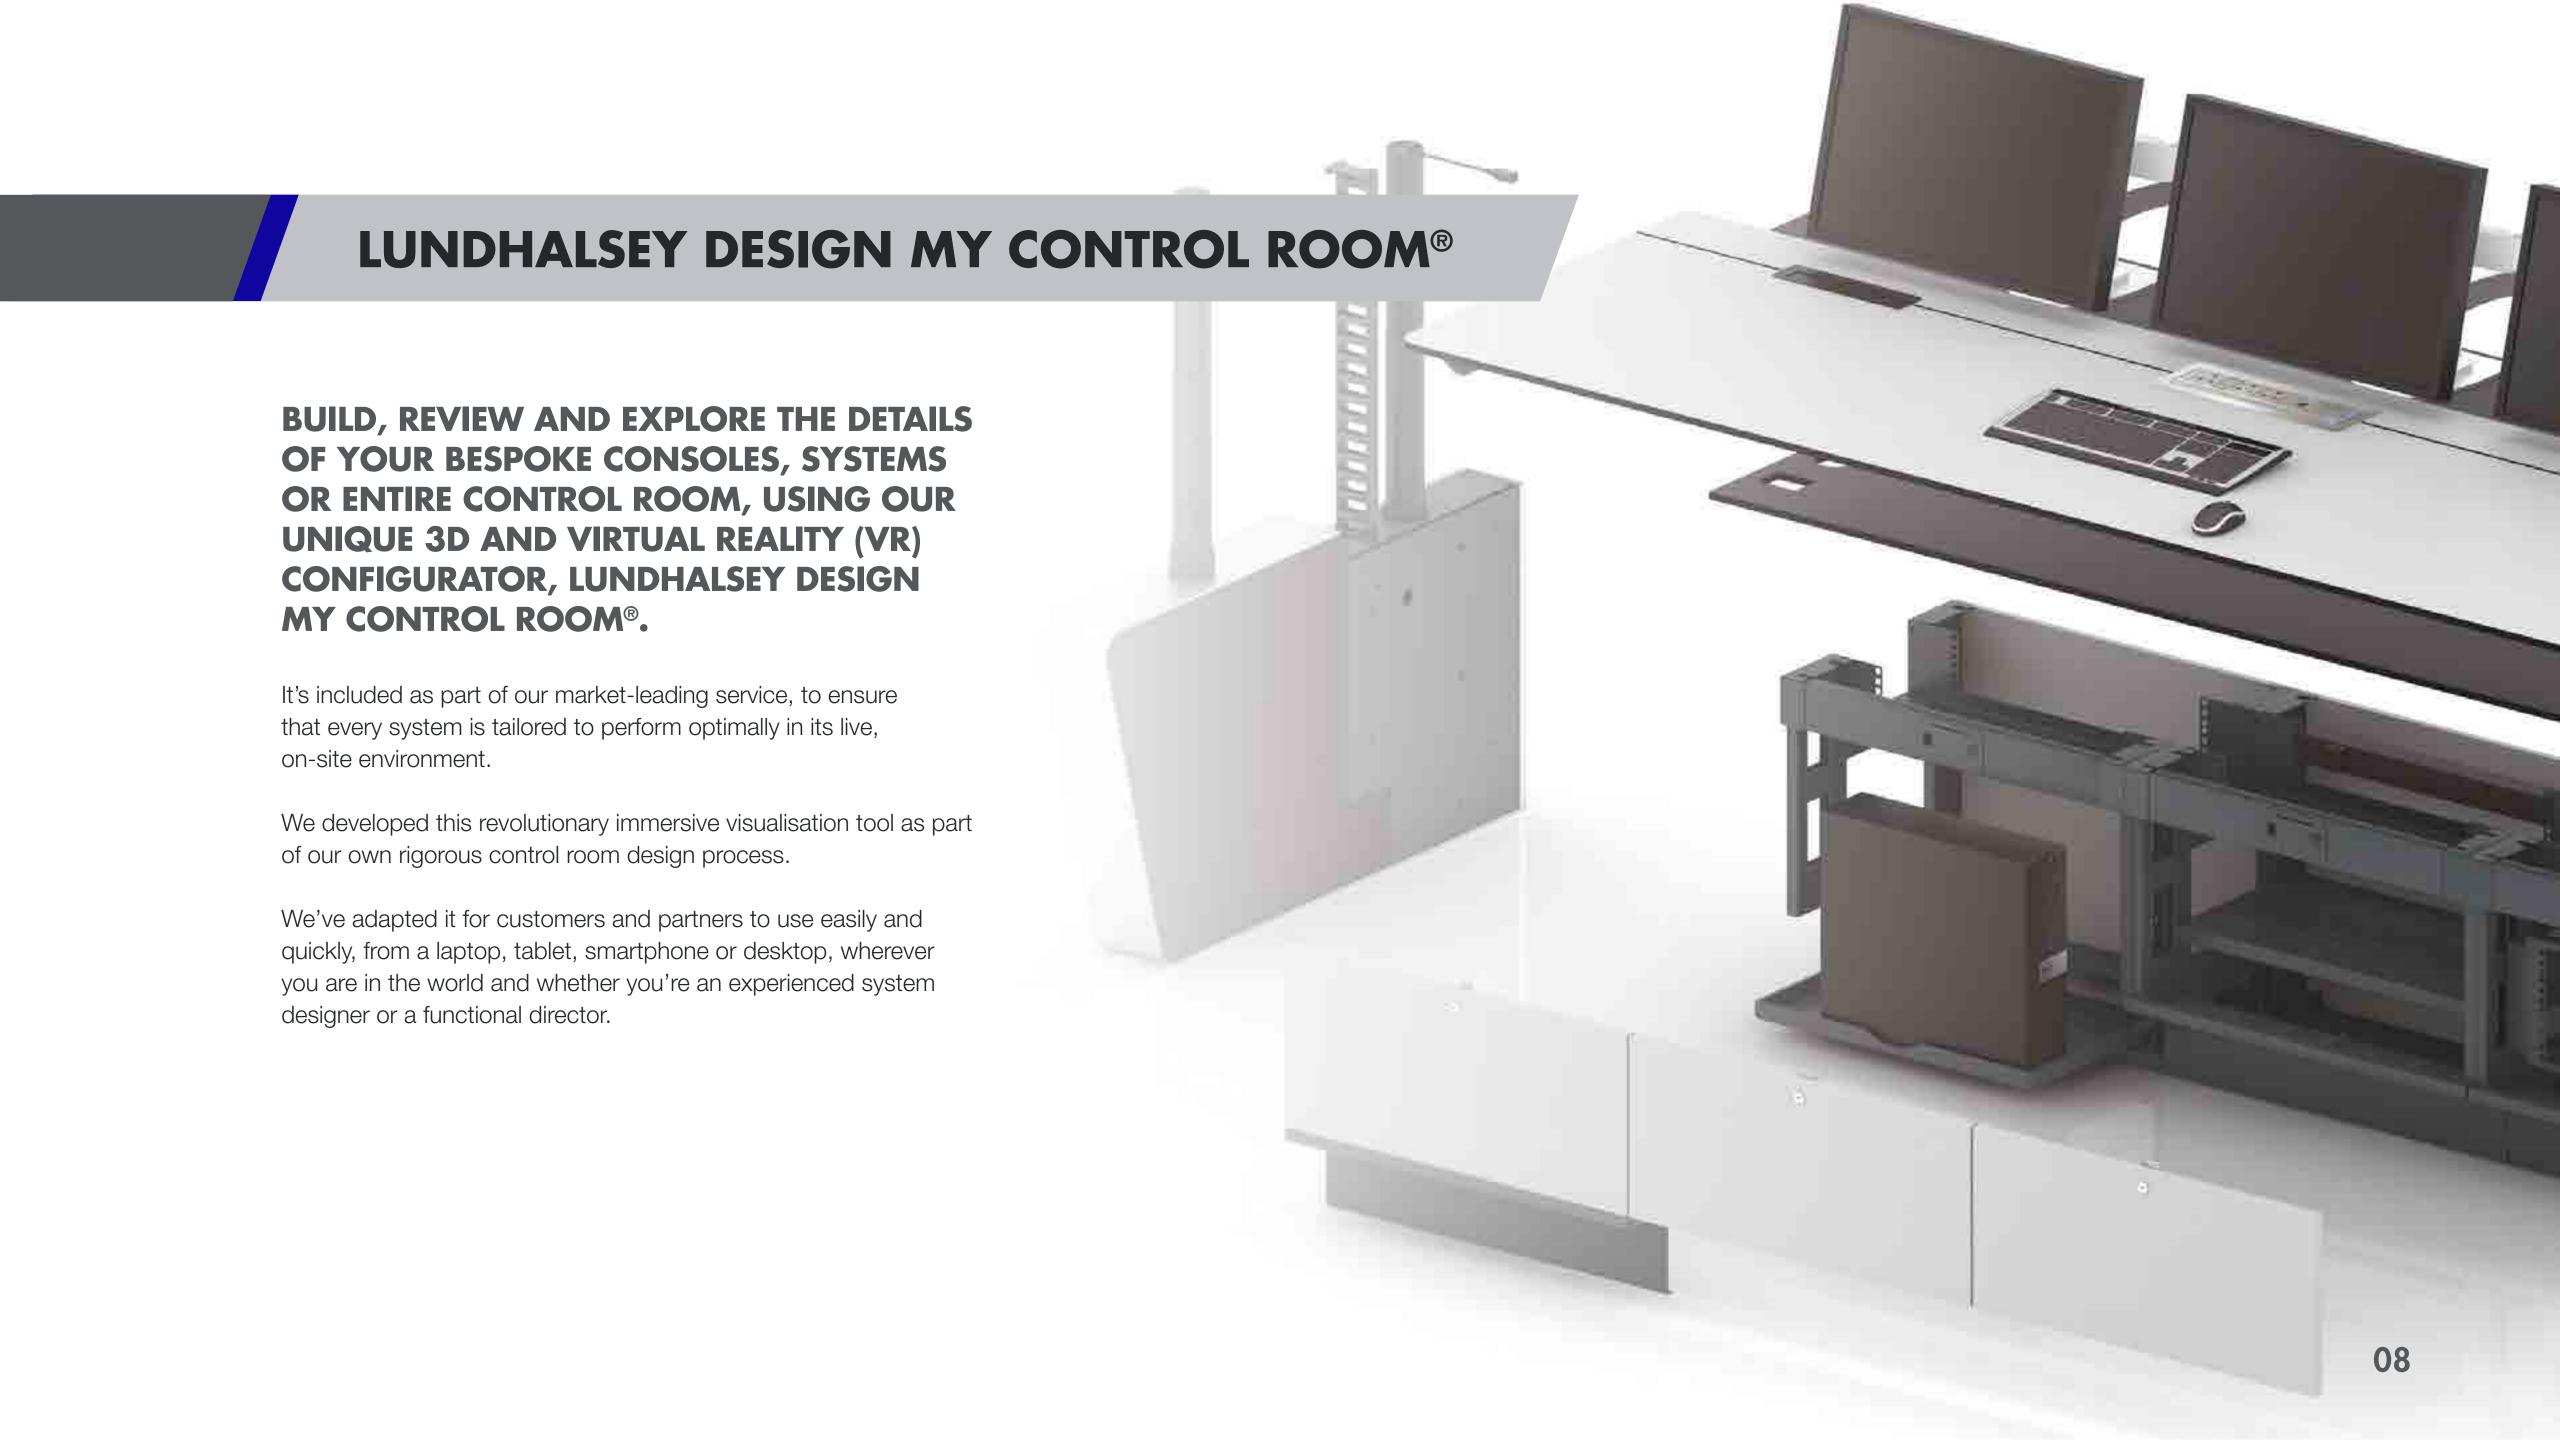

# THE BEST DESIGNS BRING TOGETHER SLEEK AESTHETICS AND HIGH FUNCTION, TAKING IN A WIDE RANGE OF OPERATIONAL, TECHNICAL AND SECURITY FACTORS.

With LundHalsey's unique Design My Control Room® and VR capability, you can experience and walk through your design, testing out every aspect to check you are satisfied with the way it will look and operate in practice.

## **CUSTOM VIRTUAL REALITY**

WITH OUR CUSTOM VR SERVICE, YOU CAN SELECT AND CUSTOMISE YOUR OWN CONSOLES AND SCREENS THEN ADD THE PRECISE COMPONENTS AND ACCESSORIES YOU NEED.

You can zoom in, walk through and explore from every angle, scrutinising the lifelike detail - from cable management and equipment mounting accessories to screen sightlines, access and spacing.

We can put your bespoke consoles and accessories into a 3D plan of the room and building where they'll be used, so you can take a VR walk around and inspect the facility. We can even add your own branding and graphics.