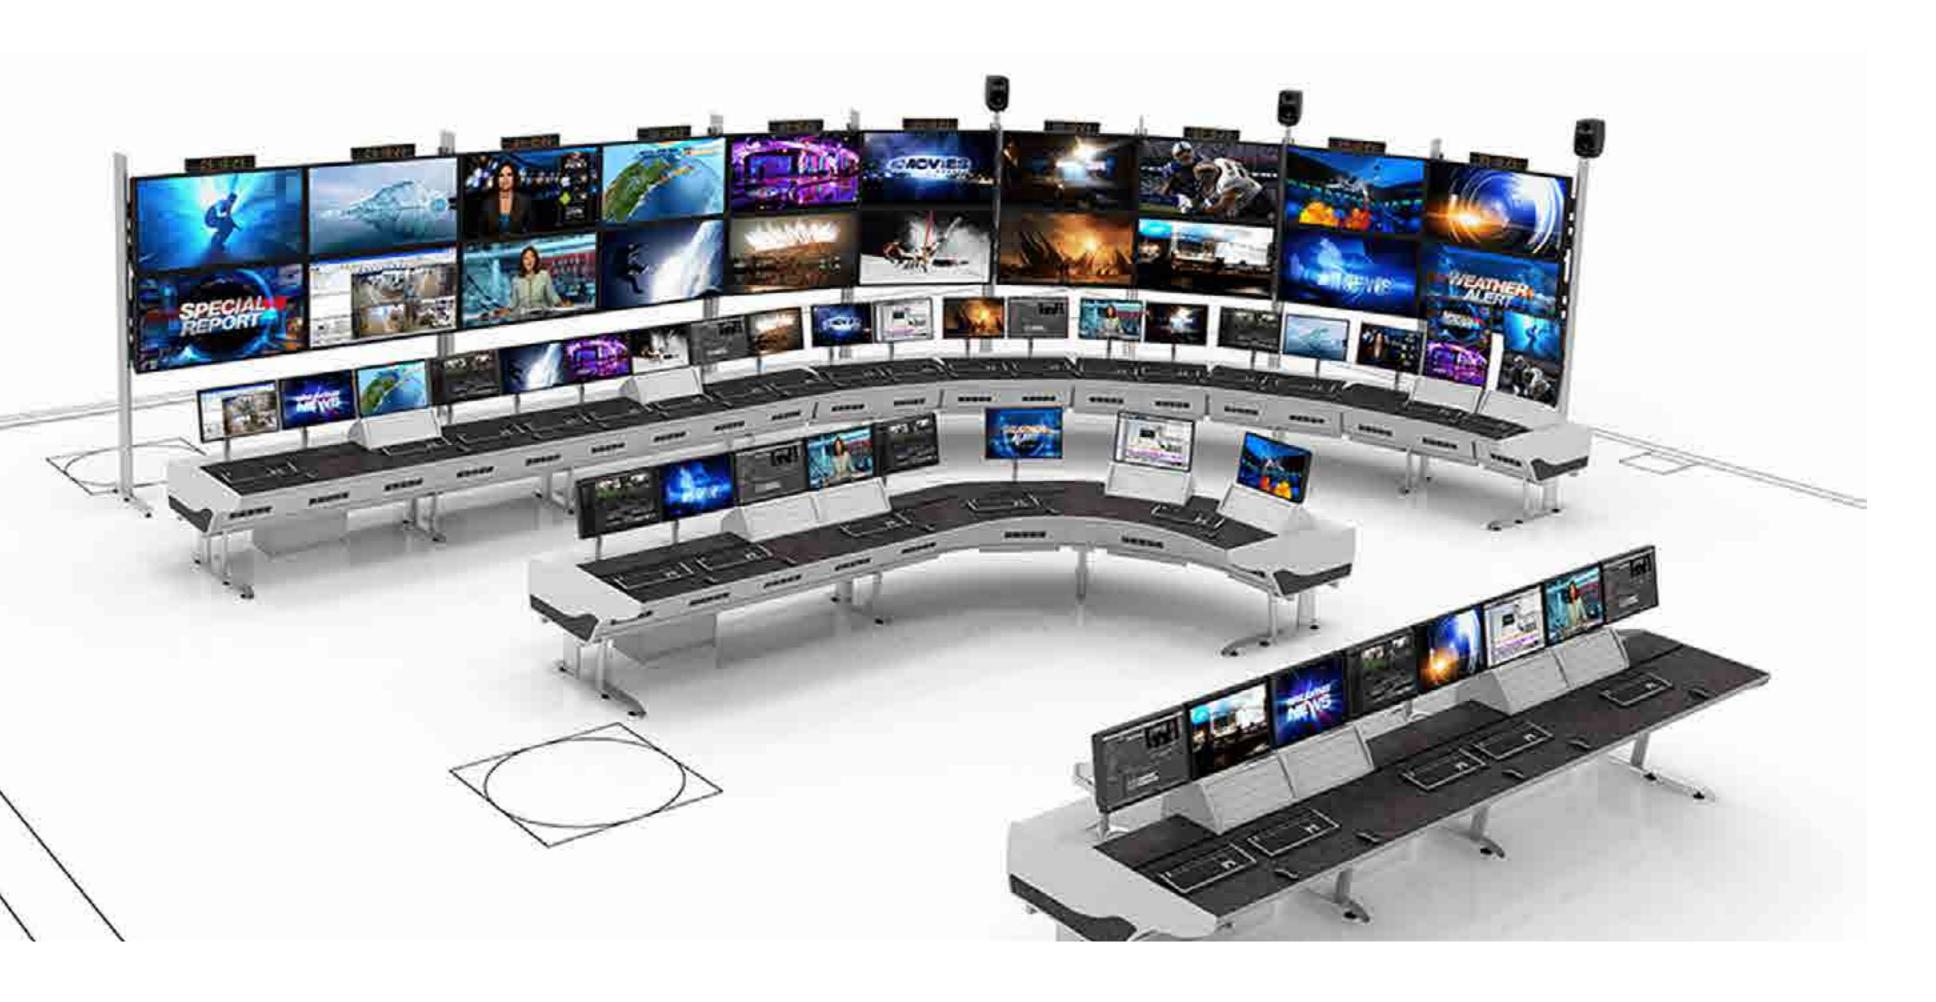

## **TV BROADCAST**

Our fully modular e-Type range is recognised as a market-leading broadcast console solution.

Offering both fixed height and height adjustable console options with over 100 standard modules, the range can be adapted to meet exacting broadcast requirements. It's easy to expand and reconfigure consoles to embrace changes in equipment and operation.

#### THE E-TYPE RANGE

A HEIGHT ADJUSTABLE VERSION
OF THE AWARD-WINNING
KONTROL CONSOLE, KONTROL
AIR FEATURES ADJUSTMENT
FROM SITTING TO STANDING
HEIGHT, FOR OPTIMAL OPERATOR
COMFORT AND PRODUCTIVITY.

Designed for TV, Radio & Podcast broadcast studios and control rooms