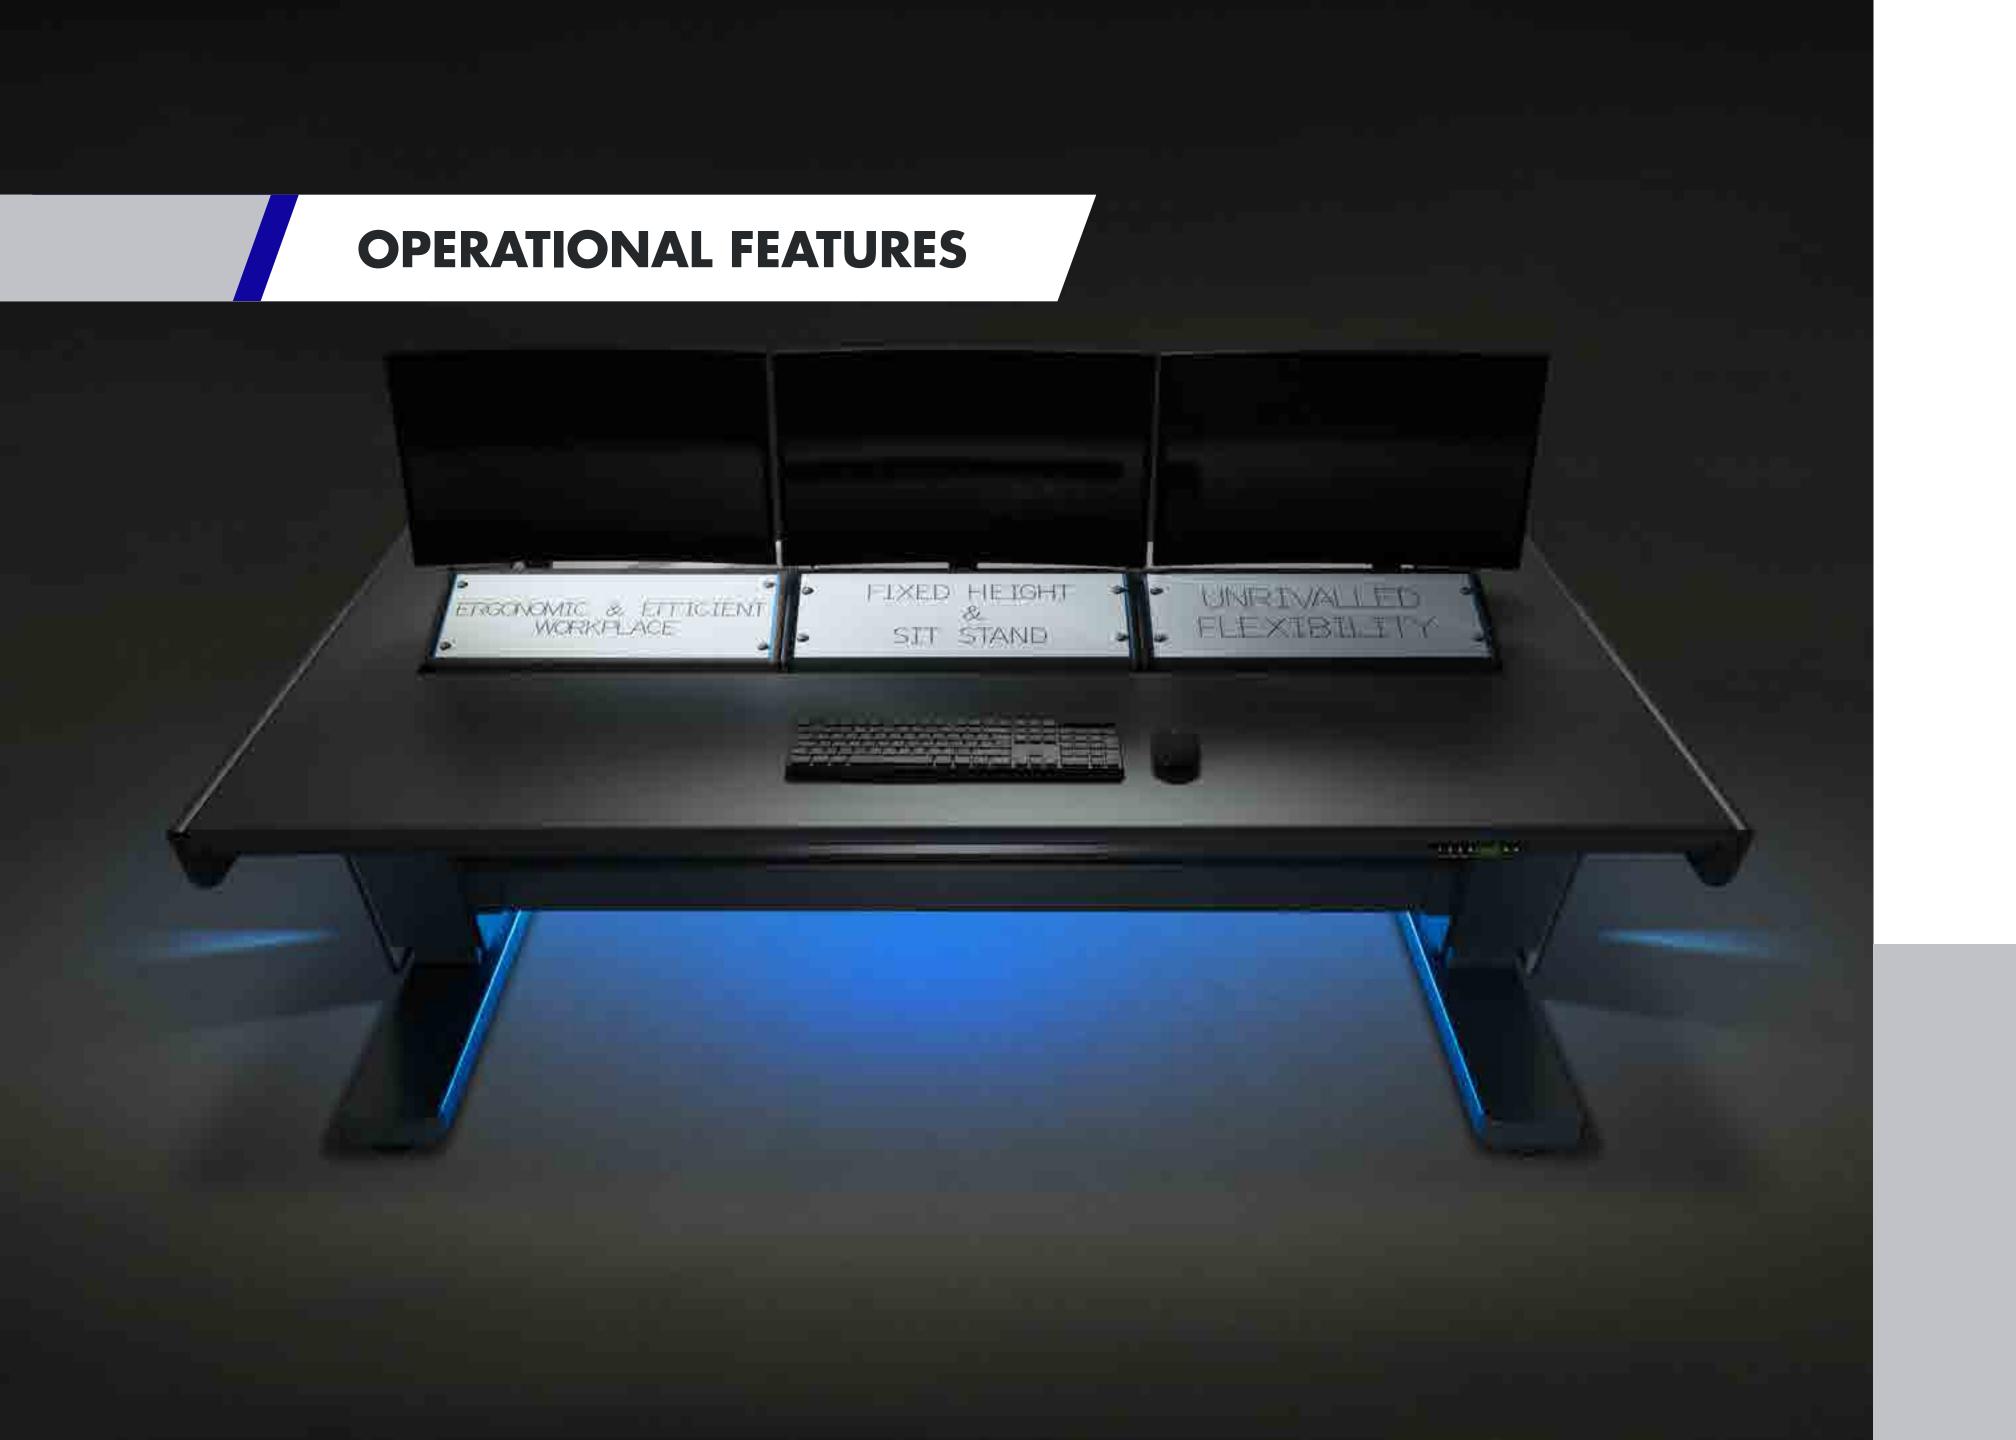

# OUR AWARD-WINNING KONTROL CONSOLE RANGE PROVIDES A PREMIUM, FEATURE RICH SOLUTION FOR ANY MISSION CRTICIAL CONTROL ROOM APPLICATION

Our new Kontrol Plus console joins our market-leading Kontrol Command and Kontrol Air models to deliver exceptional performance in mission critical control rooms. Kontrol Plus incorporates our very latest console design and innovation and a premium aesthetic design, including an all-new illuminated 'floating' work surface. All the Kontrol consoles offer high-quality detailing, with leading ergonomic and functional features.

#### **KONTROL PLUS**

- // Stunning illuminated 'floating' work surface design
- // Elegant high-gloss detailing
- // Ergonomic design with premium features

#### FIXED HEIGHT COMMAND AND CONTROL CONSOLE

The new fixed height Kontrol Plus command-and-control console incorporates our very latest design and technical innovations. A blend of premium aesthetic design and high-quality detailing with high- performing ergonomic and functional features, Kontrol Plus is crafted for optimal performance and operator comfort.