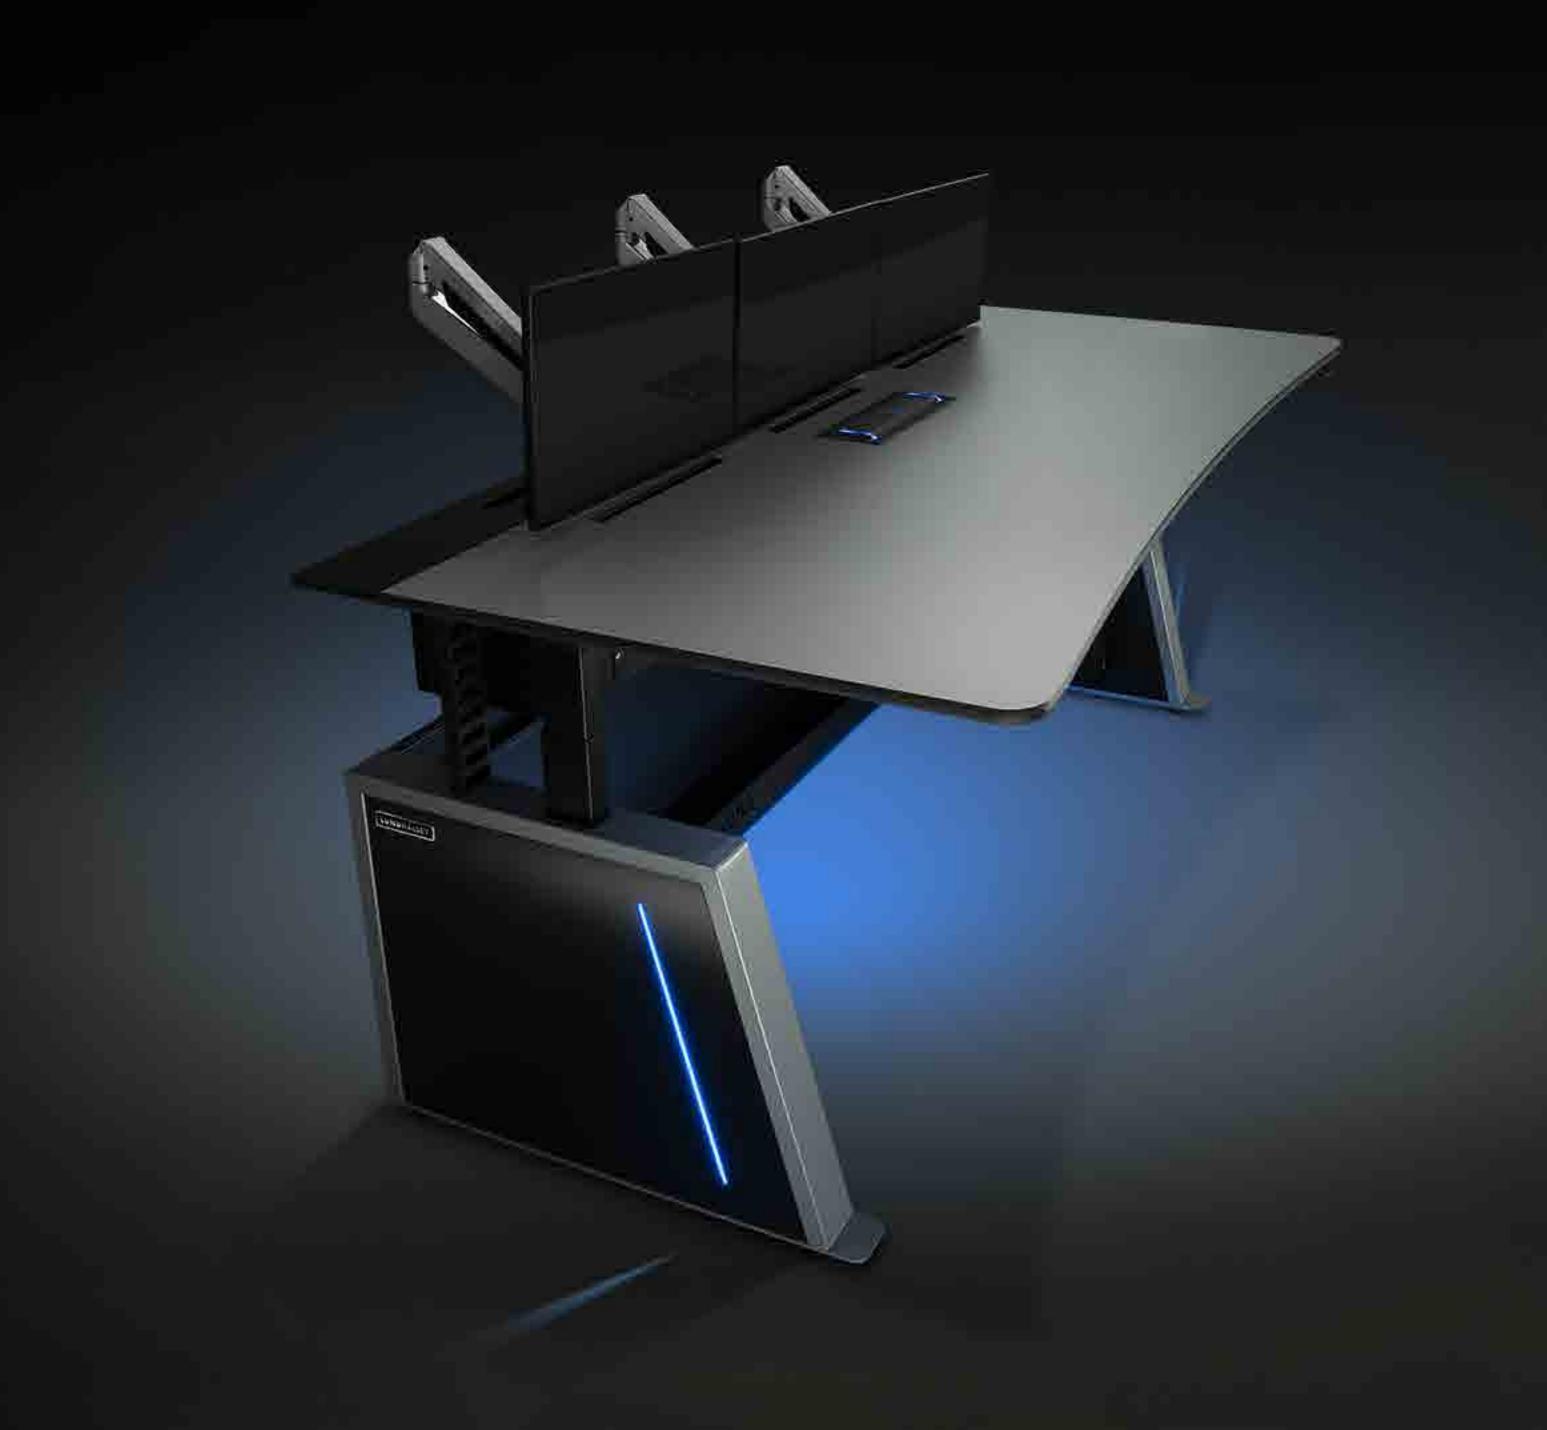

# OUR AWARD-WINNING KONTROL CONSOLE RANGE PROVIDES A PREMIUM, FEATURE RICH SOLUTION FOR ANY MISSION CRTICIAL CONTROL ROOM APPLICATION

Our new Kontrol Plus console joins our market-leading Kontrol Command and Kontrol Air models to deliver exceptional performance in mission critical control rooms. Kontrol Plus incorporates our very latest console design and innovation and a premium aesthetic design, including an all-new illuminated 'floating' work surface. All the Kontrol consoles offer high-quality detailing, with leading ergonomic and functional features.

#### **KONTROL PLUS**

- // Stunning illuminated 'floating' work surface design
- // Elegant high-gloss detailing
- // Ergonomic design with premium features