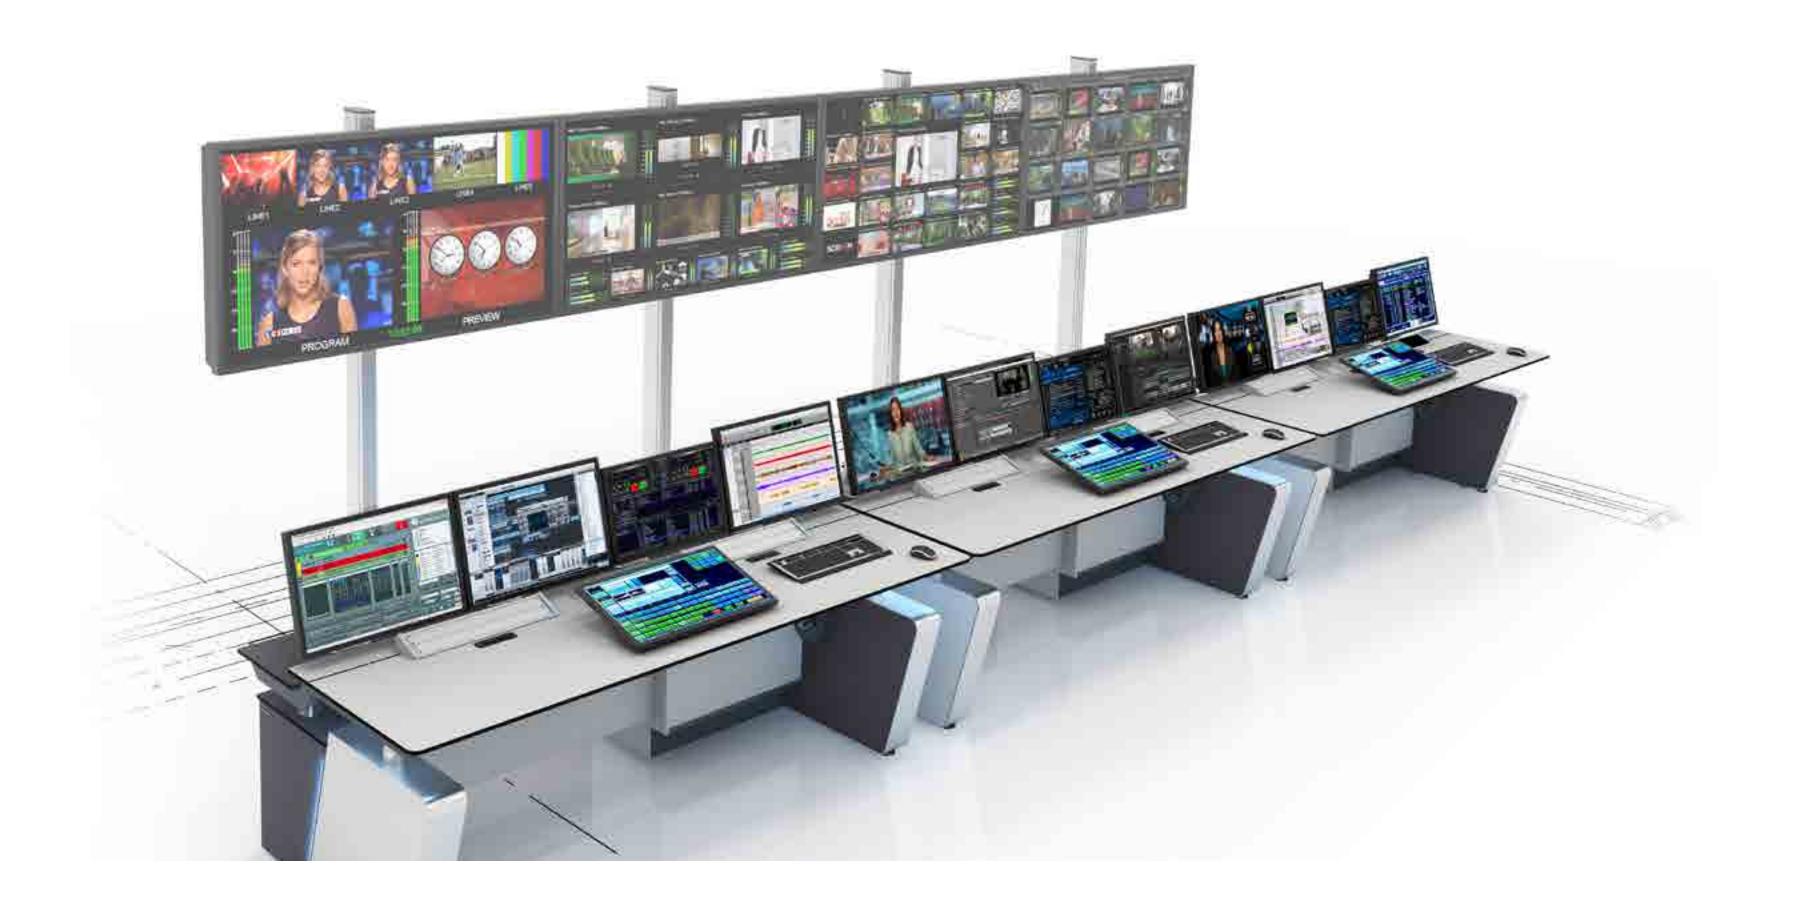

## **TV BROADCAST**

Our fully modular e-Type range is recognised as a market-leading broadcast console solution.

Offering both fixed height and height adjustable console options with over 100 standard modules, the range can be adapted to meet exacting broadcast requirements. It's easy to expand and reconfigure consoles to embrace changes in equipment and operation.