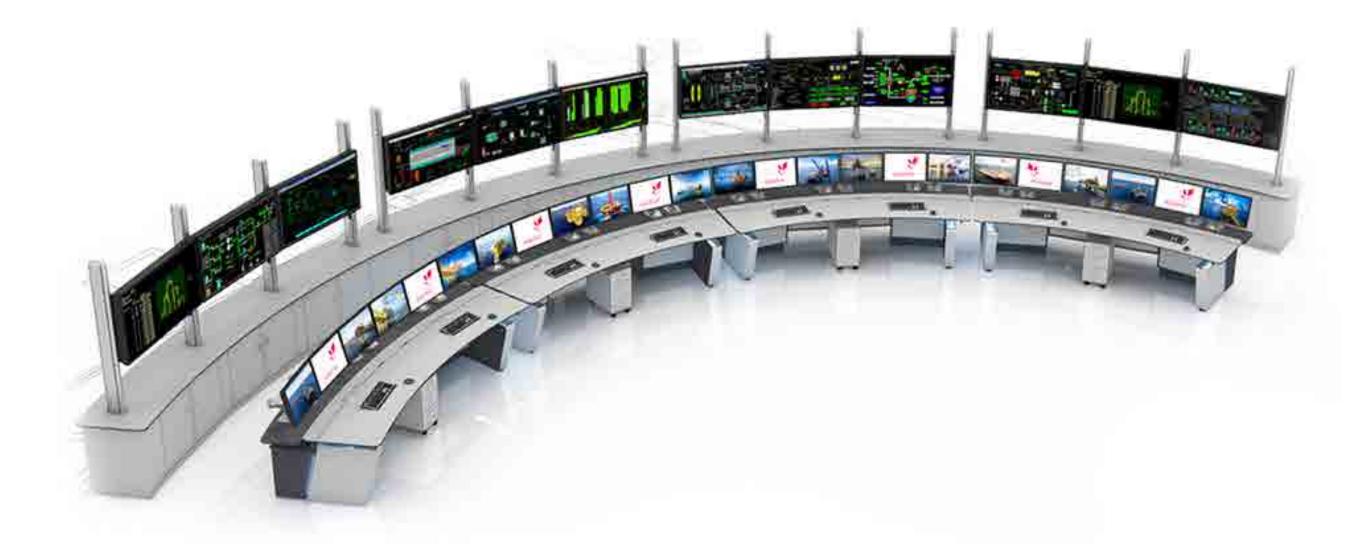

# OIL, GAS AND PROCESS CONTROL

**SELECT FROM THE CLASS-LEADING OIL, GAS AND** 

PROCESS CONTROL CONSOLES BELOW

and distribution centres.

offshore rigs and onshore refineries to pipelines

**BROADCASTERS AS WELL AS** 

# LUNDHALSEY PROVIDES A WIDE RANGE OF CONSOLE SOLUTIONS FOR RENEWABLE AND WASTE-TO-ENERGY APPLICATIONS.

LundHalsey's range of bespoke, customisable consoles play a vital role for our clients in the management of wind farms and solar energy farms. With a wide range of features and accessories, our consoles are designed to deliver efficient operational control in hydroelectric, tidal energy, geothermal energy, and biomass energy and waste-to-energy facilities.