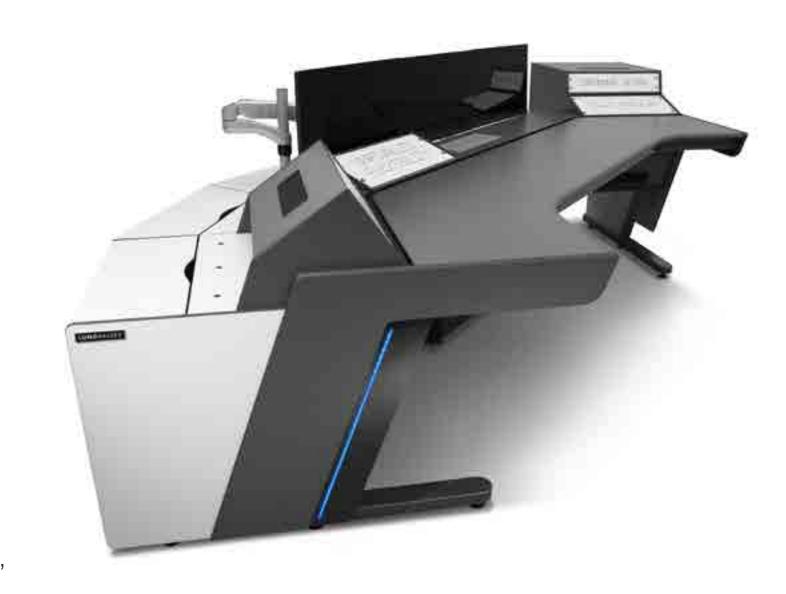

# E-TYPE II PLUS

#### FIXED HEIGHT BROADCAST CONSOLE

The new e-Type II Plus features our signature high-gloss piano black strip and compact laminate doors and panels. They give easy access to stored equipment and cable management. The clear workspace creates an excellent user experience in any broadcast application.