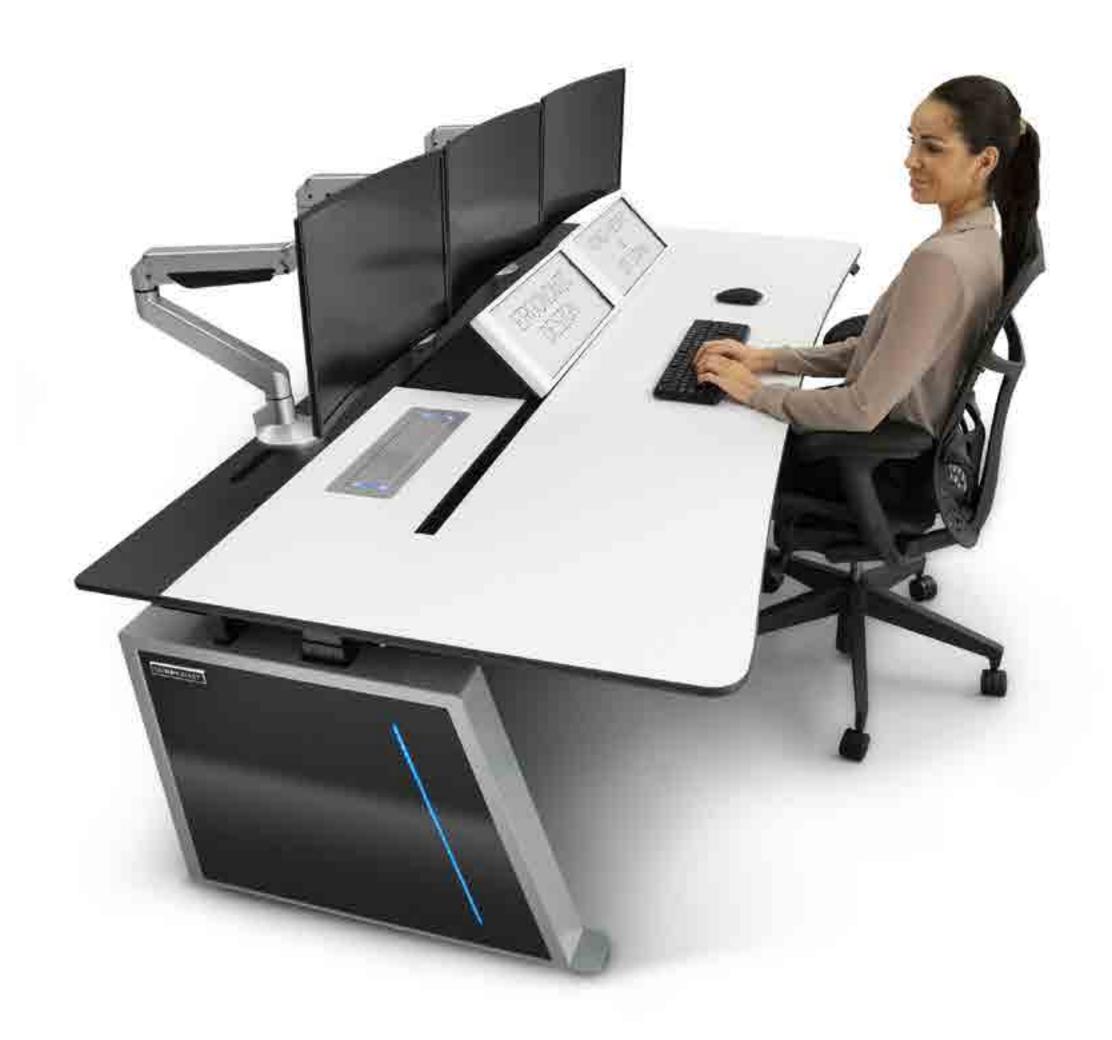

# OUR AWARD-WINNING KONTROL CONSOLE RANGE PROVIDES A PREMIUM, FEATURE RICH SOLUTION FOR ANY MISSION CRTICIAL CONTROL ROOM APPLICATION

Our new Kontrol Plus console joins our market-leading Kontrol Command and Kontrol Air models to deliver exceptional performance in mission critical control rooms. Kontrol Plus incorporates our very latest console design and innovation and a premium aesthetic design, including an all-new illuminated 'floating' work surface. All the Kontrol consoles offer high-quality detailing, with leading ergonomic and functional features.

#### **KONTROL PLUS**

- // Stunning illuminated 'floating' work surface design
- // Elegant high-gloss detailing
- // Ergonomic design with premium features

#### FIXED HEIGHT COMMAND AND CONTROL CONSOLE

The new fixed height Kontrol Plus command-and-control console incorporates our very latest design and technical innovations. A blend of premium aesthetic design and high-quality detailing with high- performing ergonomic and functional features, Kontrol Plus is crafted for optimal performance and operator comfort.