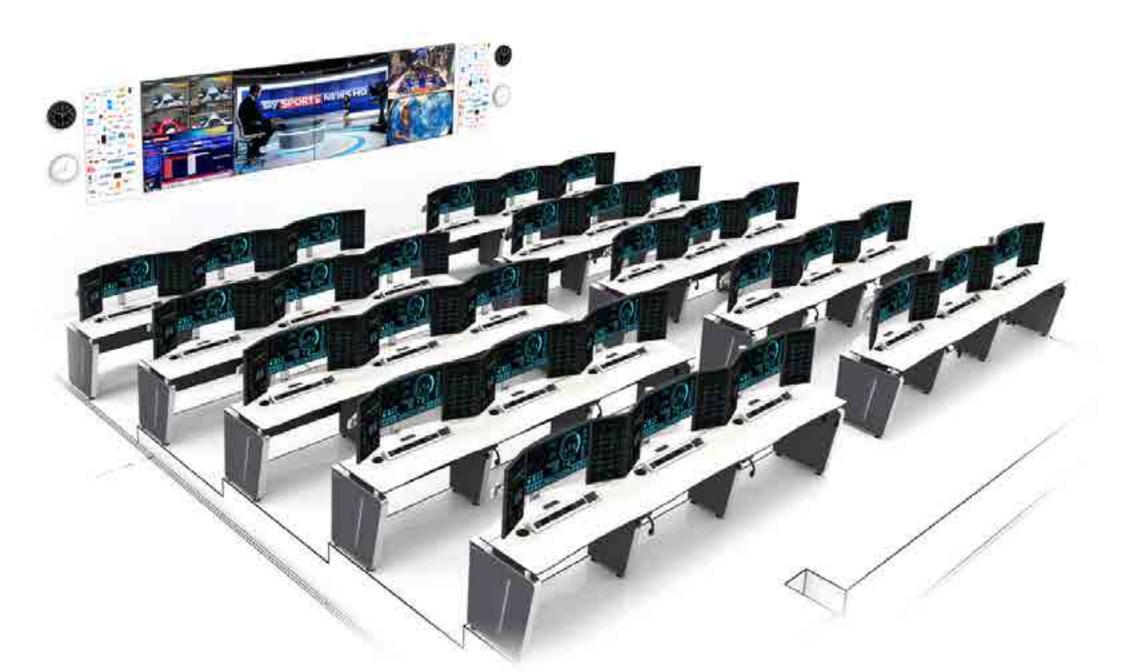

## **TV BROADCAST**

Our fully modular e-Type range is recognised as a market-leading broadcast console solution.

Offering both fixed height and height adjustable console options with over 100 standard modules, the range can be adapted to meet exacting broadcast requirements. It's easy to expand and reconfigure consoles to embrace changes in equipment and operation.