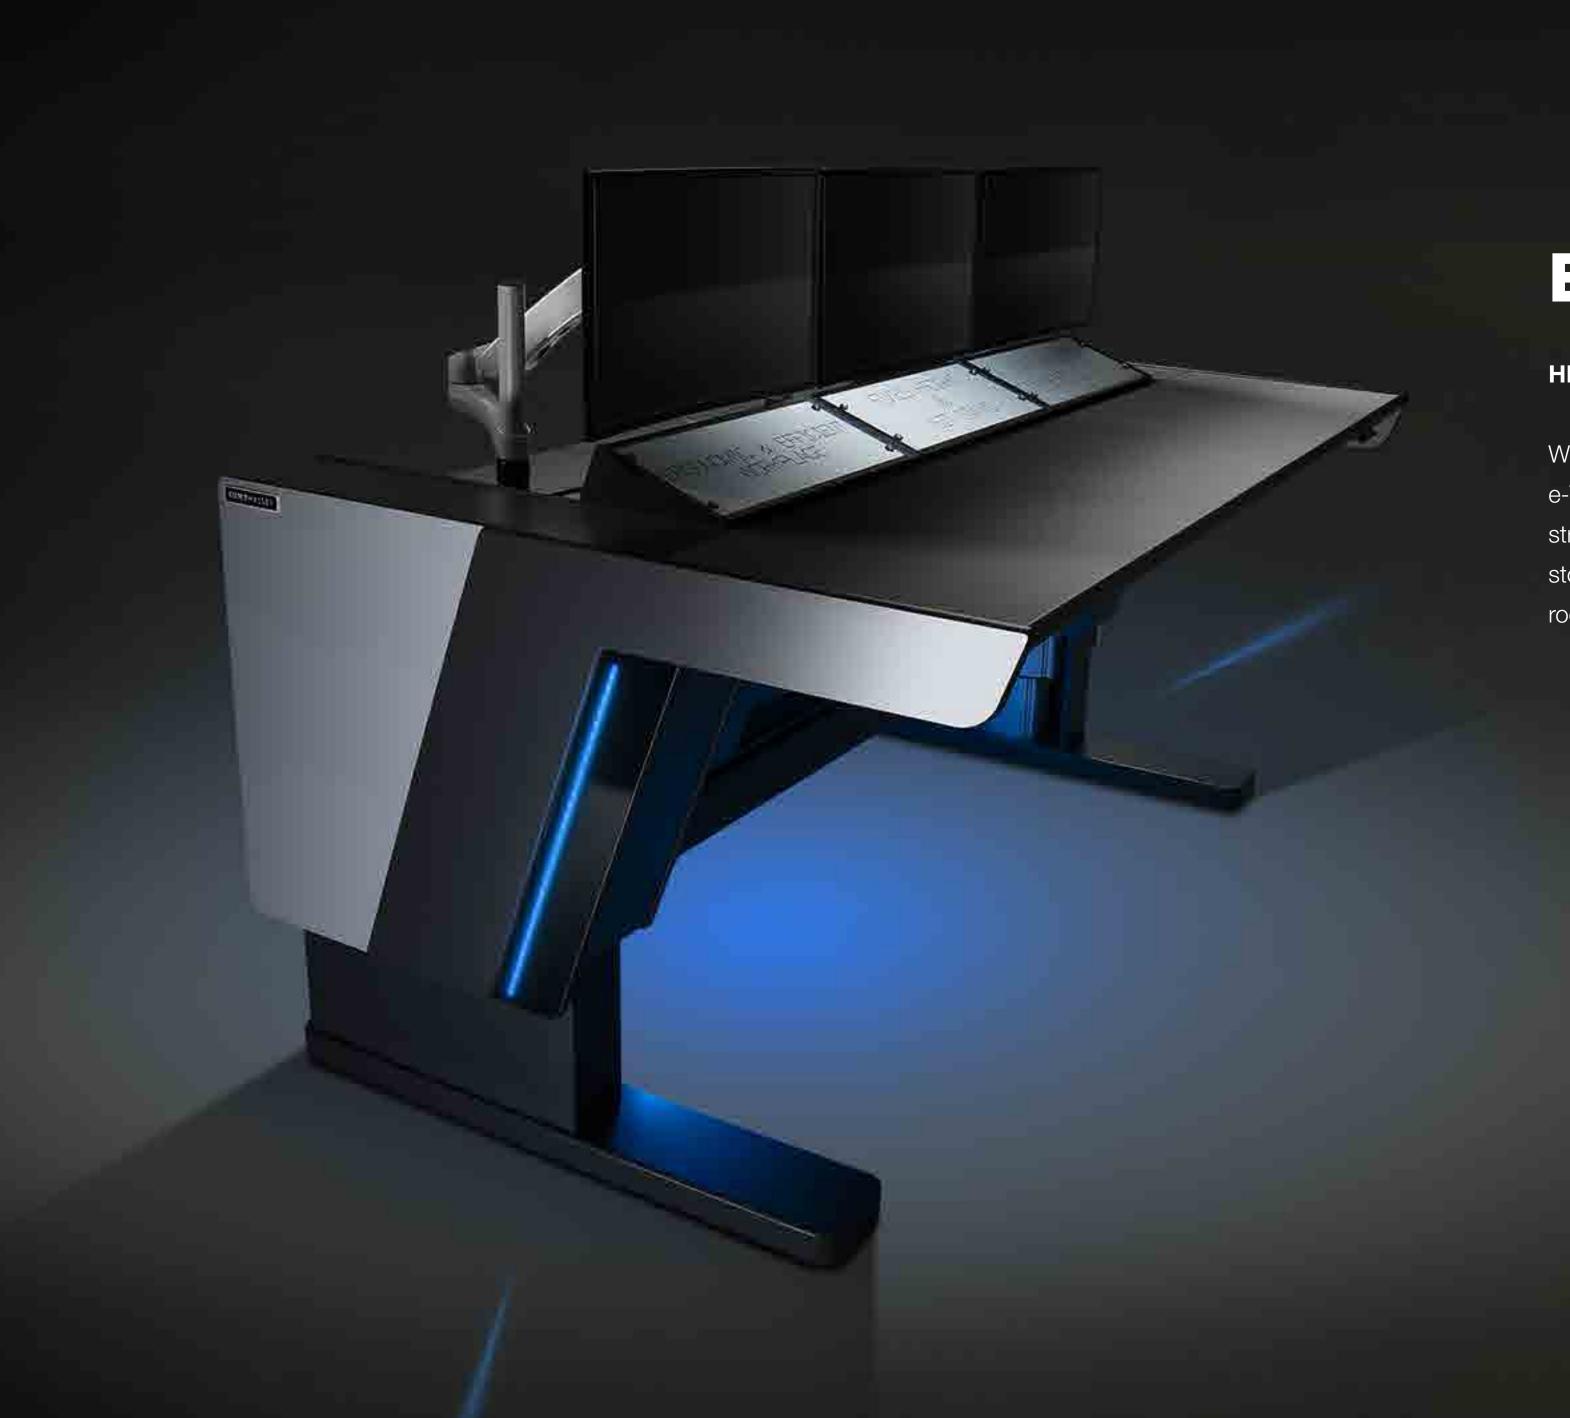

# E-TYPE II PLUS

#### FIXED HEIGHT BROADCAST CONSOLE

The new e-Type II Plus features our signature high-gloss piano black strip and compact laminate doors and panels. They give easy access to stored equipment and cable management. The clear workspace creates an excellent user experience in any broadcast application.