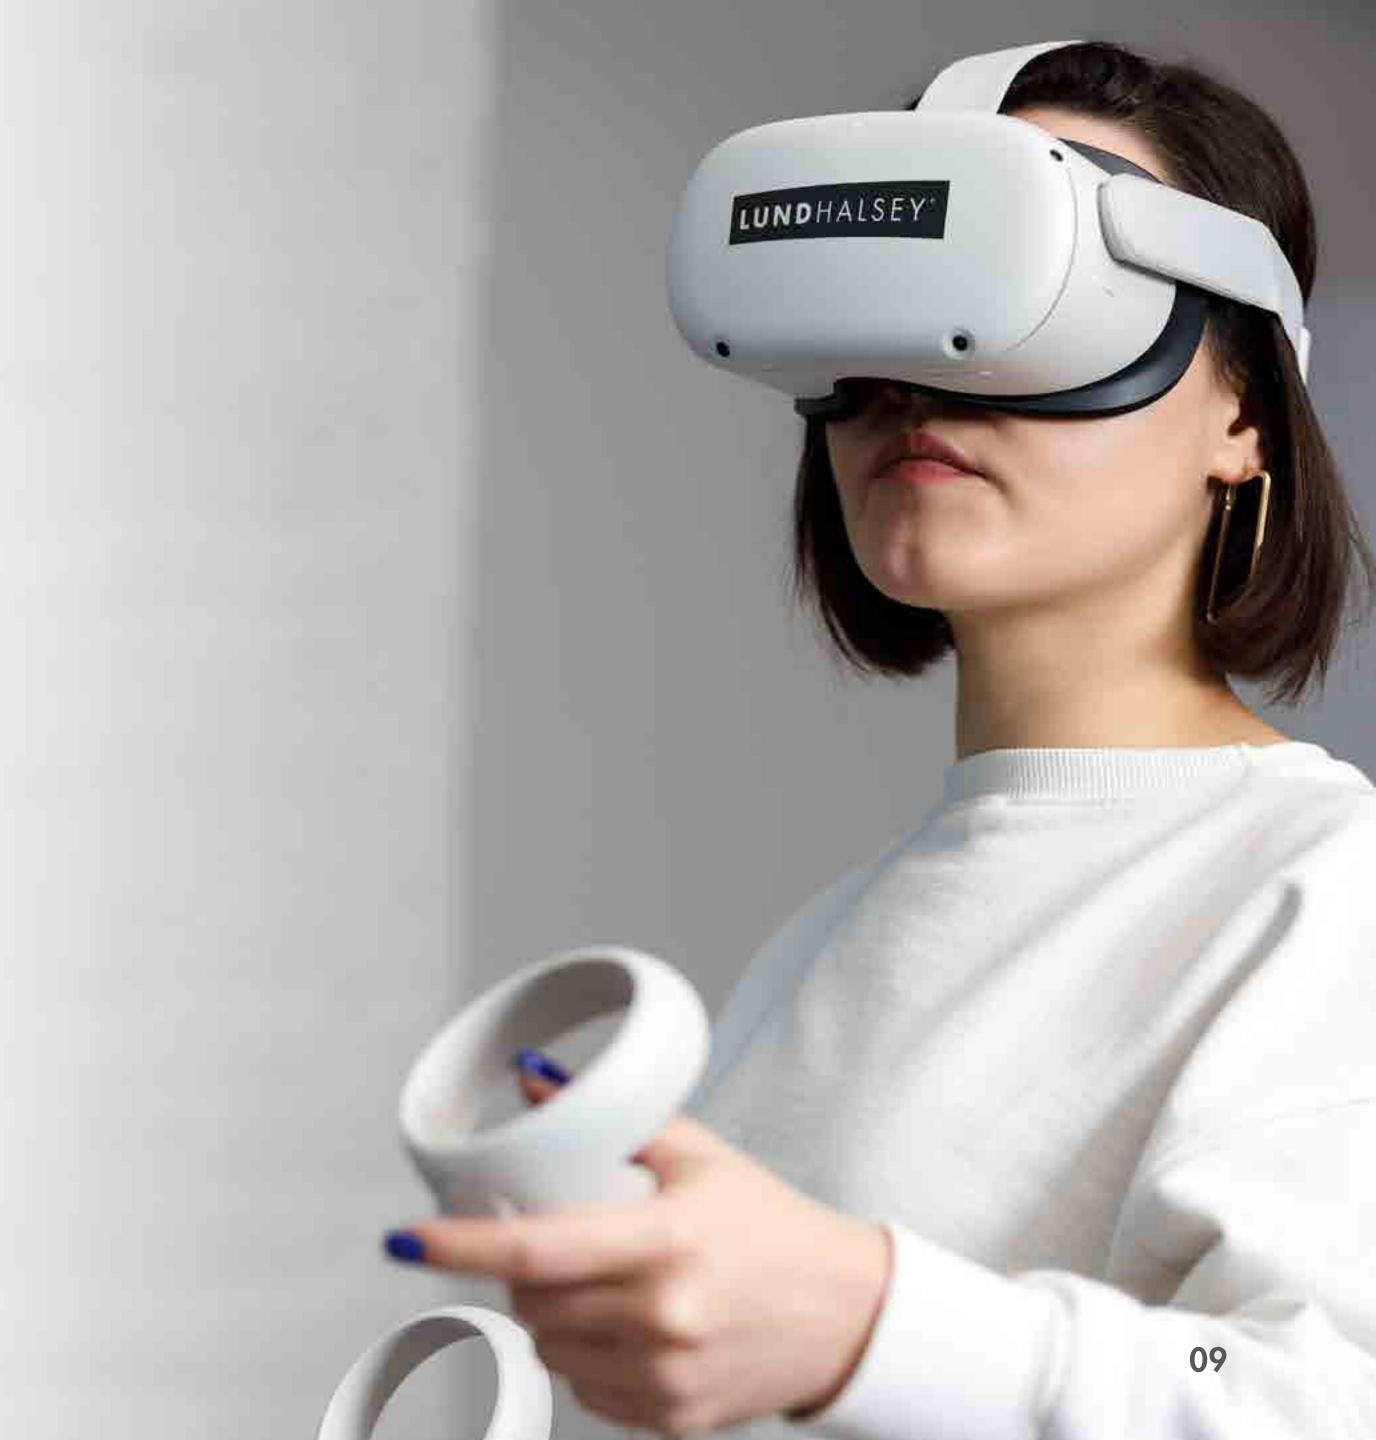

# THE BEST DESIGNS BRING TOGETHER SLEEK AESTHETICS AND HIGH FUNCTION, TAKING IN A WIDE RANGE OF OPERATIONAL, TECHNICAL AND SECURITY FACTORS.

With LundHalsey's unique Design My Control Room® and VR capability, you can experience and walk through your design, testing out every aspect to check you are satisfied with the way it will look and operate in practice.

- // Maintaining situational awareness in every task and situation
- // Raised flooring, cable management and routing
- // Materials, finishes, colour schemes

With LundHalsey's unique Design My Control Room and VR capability, you can experience and walk through your design, testing out every aspect to check you are satisfied with the way it will look and operate in practice.

## **CUSTOM VIRTUAL REALITY**

WITH OUR CUSTOM VR SERVICE, YOU CAN SELECT AND CUSTOMISE YOUR OWN CONSOLES AND SCREENS THEN ADD THE PRECISE COMPONENTS AND ACCESSORIES YOU NEED.

You can zoom in, walk through and explore from every angle, scrutinising the lifelike detail - from cable management and equipment mounting accessories to screen sightlines, access and spacing.

We can put your bespoke consoles and accessories into a 3D plan of the room and building where they'll be used, so you can take a VR walk around and inspect the facility. We can even add your own branding and graphics.